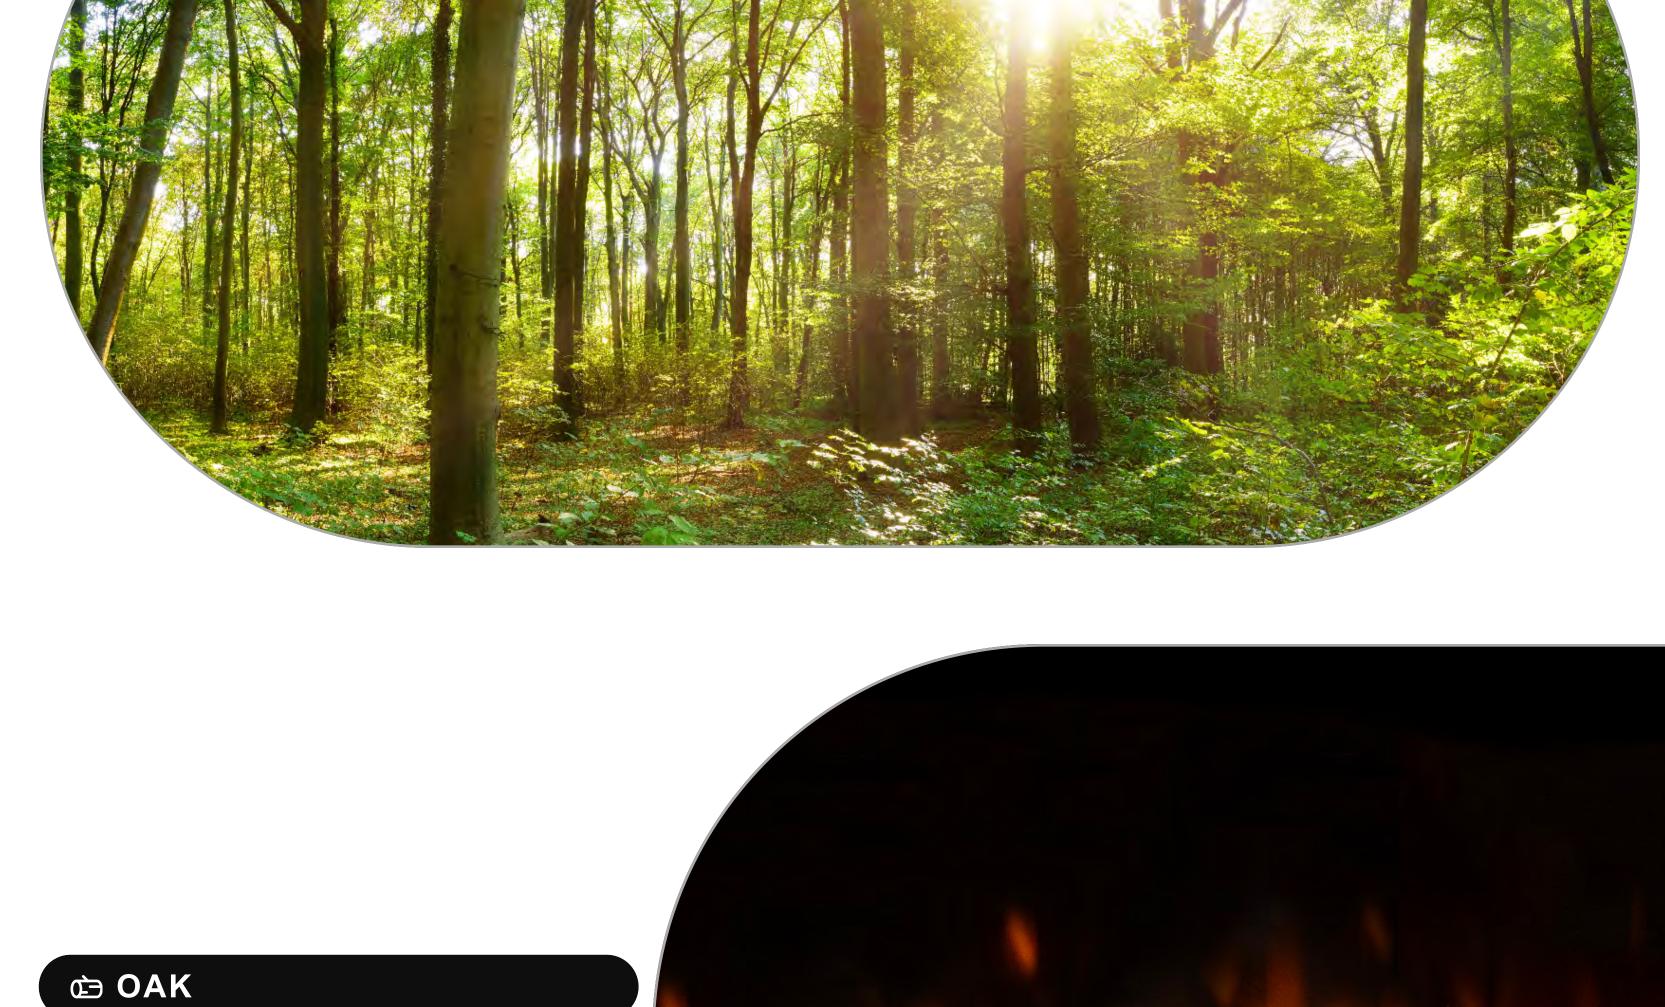

For a more rustic campfire feel, the **Oak** logs

are the perfect choice.

If you prefer a clean cut, engineered look,