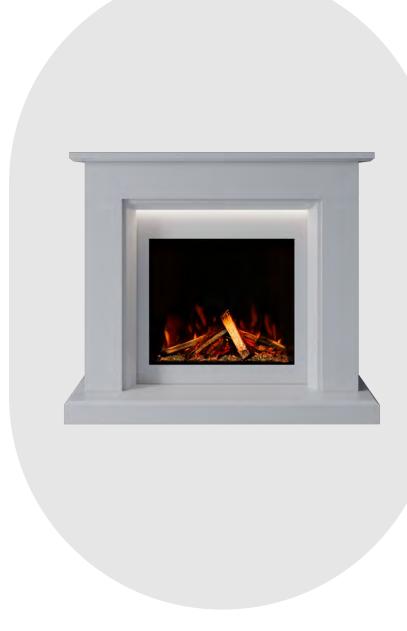

## **COSTELLO 1000**

**INFORMATION SHEET** 



### DIMENSIONS







AVAILABLE IN 3 SIZES









# Our exquisite range of suites are available in a vast range of naturally beautiful stones. Choose to have your Bespoke

**CHOOSE YOUR MARBLE** 

electric suite crafted in one beautiful colour, or step outside your comfort zone and add in a second 'highlight' stone to complement your 'primary' choice. See something in store you like? Speak to your sales advisor for more information on showroom exclusive marbles

**CLASSIC STONE COLLECTION** 



LEATHER QUARTZITE COLLECTION





## **SMART CONTROL**







37

(\*) INCLUDES

White Pebbles

Charred Glass

Smouldering Ember LED's

our British Woodland

Choice of logs - HD Logs or Upgrade to

Ice Glass

### **♣** 10 YEAR WARRANTY Experience peace of mind with our premium 10 year warranty exclusively offered by Bespoke Fireplaces Ltd f