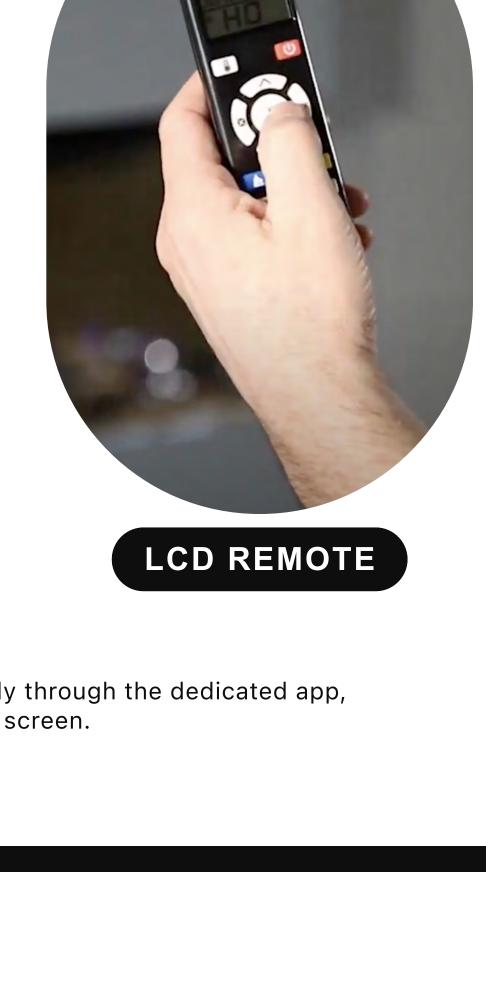

## **SMART CONTROL**

37

(\*) INCLUDES

White Pebbles

Charred Glass

Smouldering Ember LED's

our British Woodland

Choice of logs - HD Logs or Upgrade to