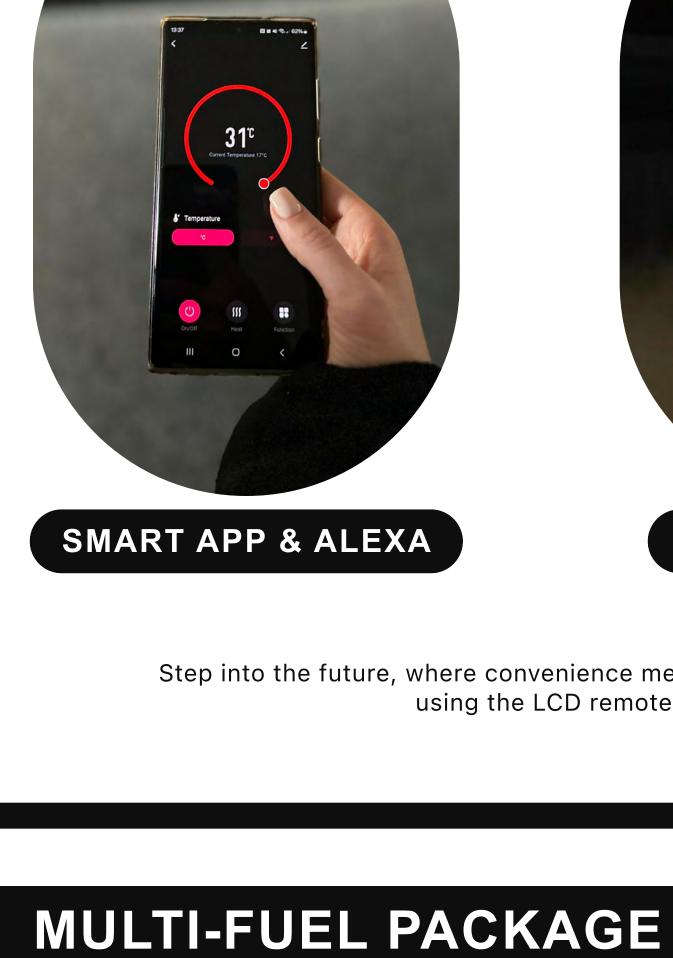

## **SMART CONTROL**

37

(\*) INCLUDES

White Pebbles

Charred Glass

Smouldering Ember LED's

our British Woodland

Choice of logs - HD Logs or Upgrade to