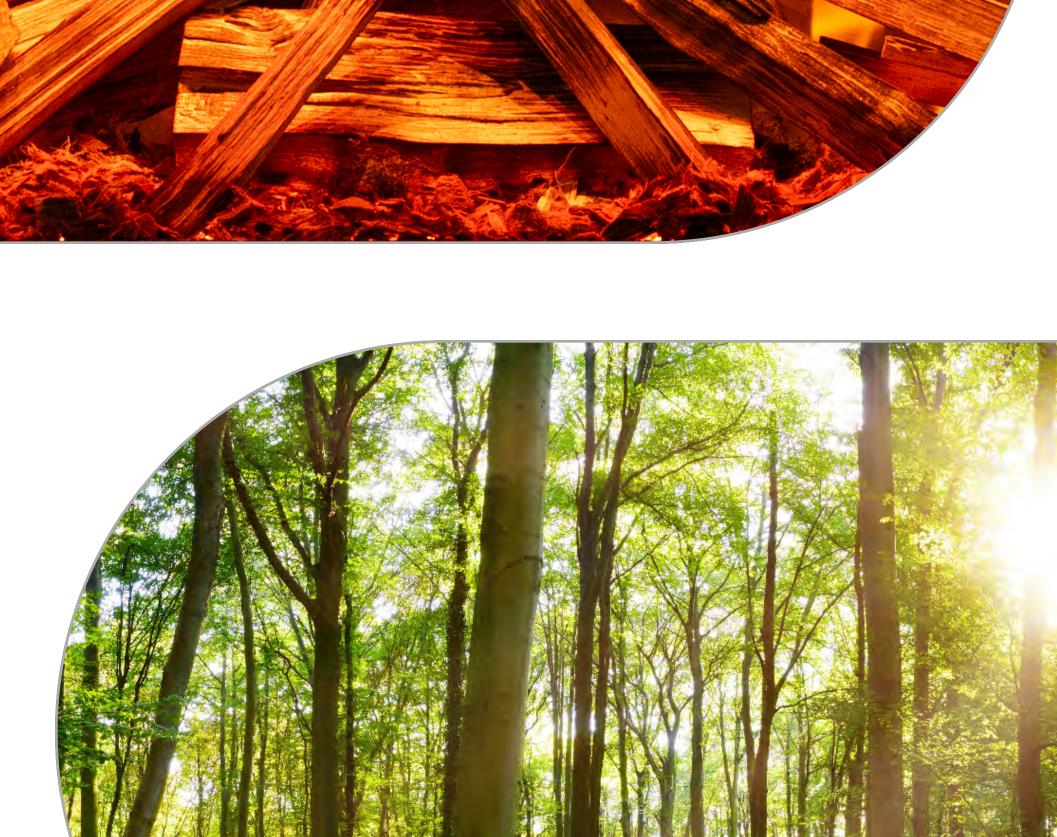

choose the **Luxe**.

base.

**BRITISH WOODLAND LOGS** The perfect finishing touch in the worlds most realistic electric fire, created with materials from nature itself. Starting with a trio to the fundamental fuel beds to recreate the essence of the forest floor; organic husk, green moss land and charred chippings create the