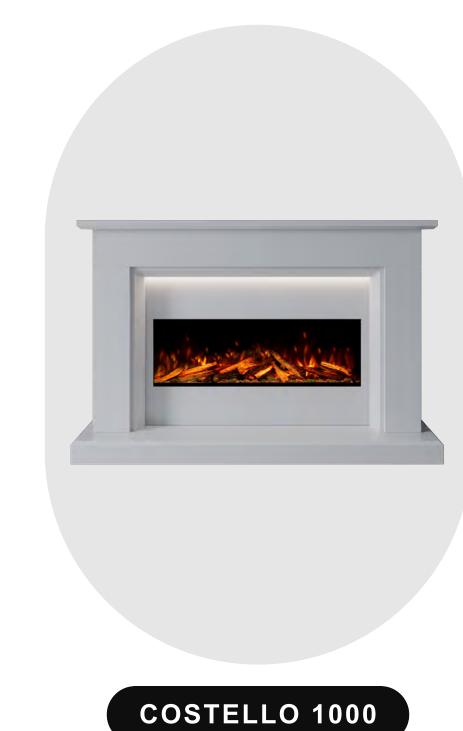

## **COSTELLO 1000**

**INFORMATION SHEET** 

### DIMENSIONS

AVAILABLE IN 3 SIZES