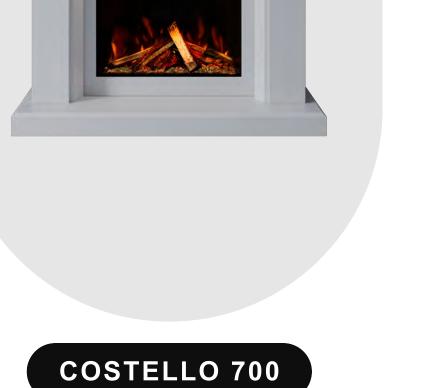

## **COSTELLO 1000**

**INFORMATION SHEET** 

### DIMENSIONS

AVAILABLE IN 3 SIZES