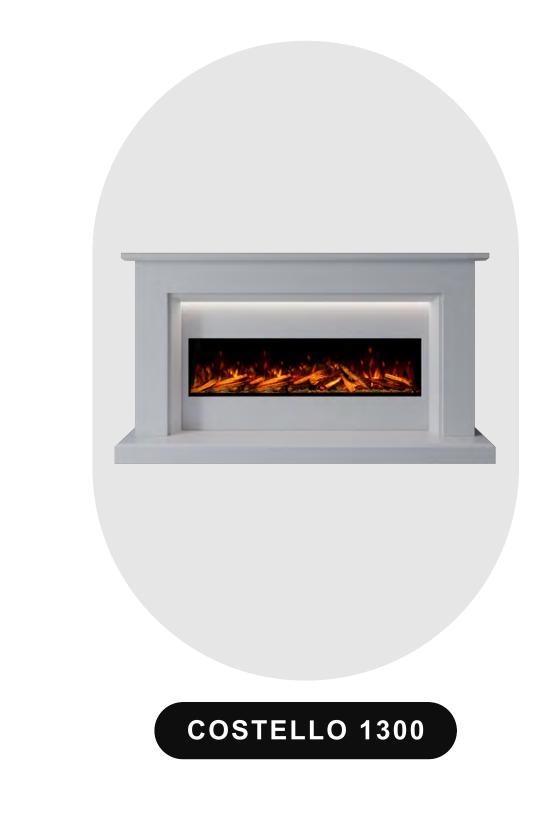

## **COSTELLO 1000**

**INFORMATION SHEET** 

### DIMENSIONS

AVAILABLE IN 3 SIZES