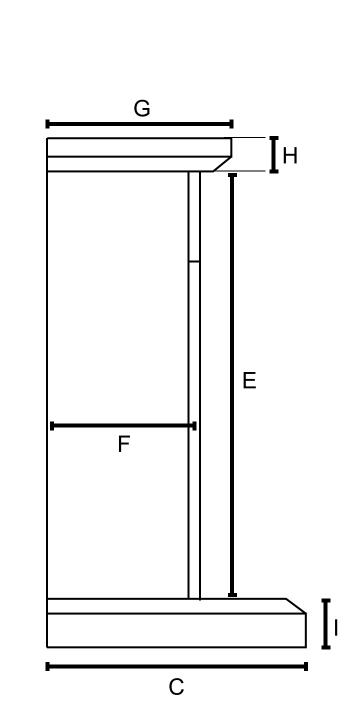

## **COSTELLO 1000**

**INFORMATION SHEET** 



### DIMENSIONS







AVAILABLE IN 3 SIZES









# Our exquisite range of suites are available in a vast range of naturally beautiful stones. Choose to have your Bespoke

**CHOOSE YOUR MARBLE** 

electric suite crafted in one beautiful colour, or step outside your comfort zone and add in a second 'highlight' stone to complement your 'primary' choice. See something in store you like? Speak to your sales advisor for more information on showroom exclusive marbles

**CLASSIC STONE COLLECTION** 



LEATHER QUARTZITE COLLECTION





## **SMART CONTROL**







37

(\*) INCLUDES

White Pebbles

Charred Glass

Smouldering Ember LED's

our British Woodland

Choice of logs - HD Logs or Upgrade to

Ice Glass

### **♣** 10 YEAR WARRANTY Experience peace of mind with our premium 10 year warranty exclusively offered b