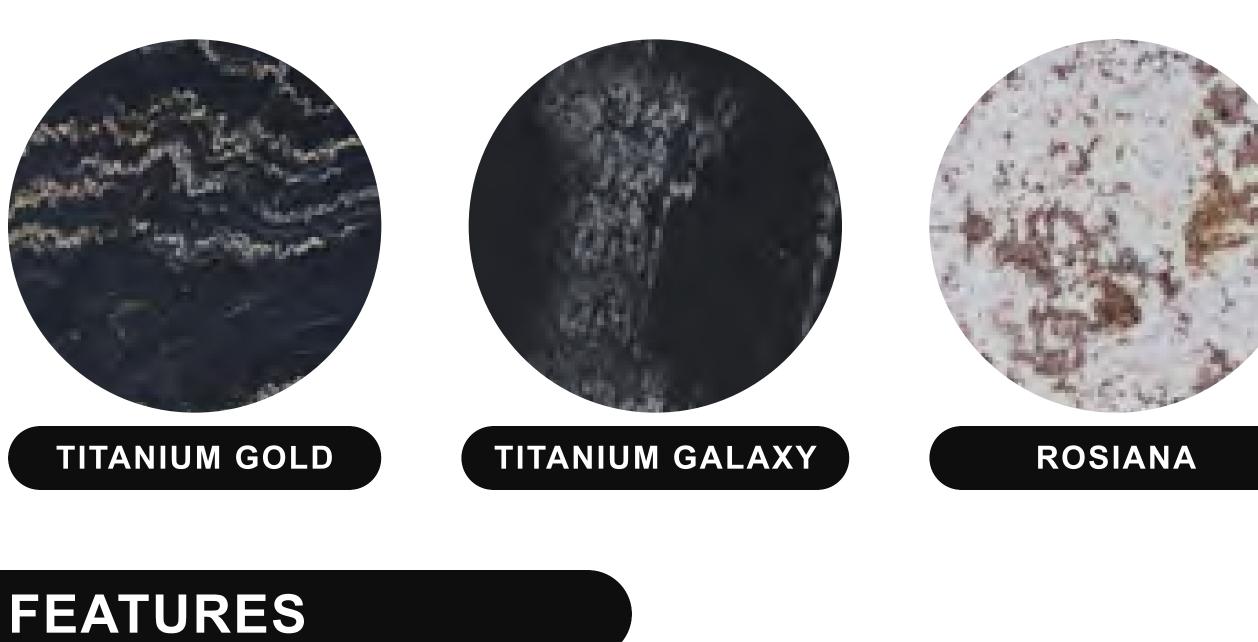

# Our exquisite range of suites are available in a vast range of naturally beautiful stones. Choose to have your Bespoke

**CHOOSE YOUR MARBLE** 

electric suite crafted in one beautiful colour, or step outside your comfort zone and add in a second 'highlight' stone to complement your 'primary' choice. See something in store you like? Speak to your sales advisor for more information on showroom exclusive marbles

**CLASSIC STONE COLLECTION** 

LEATHER QUARTZITE COLLECTION