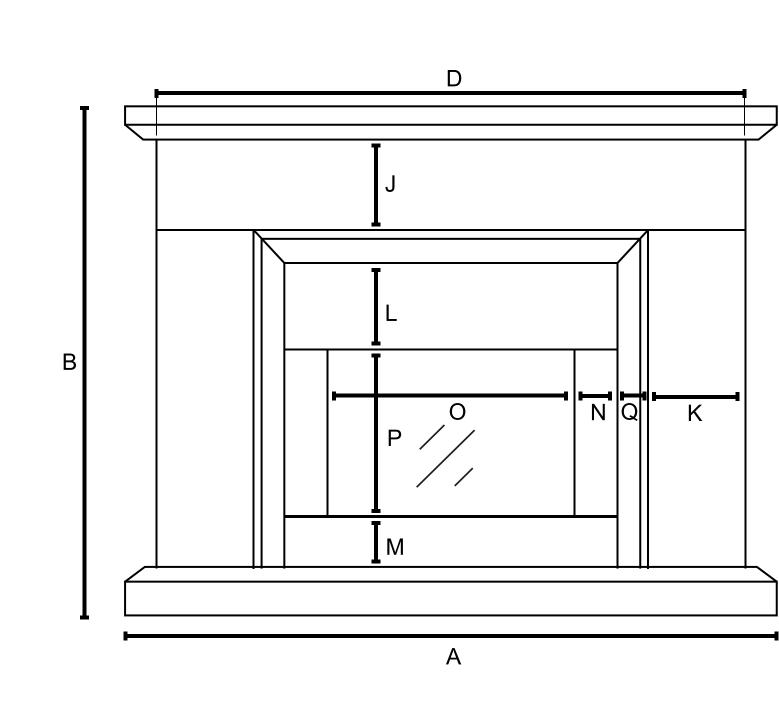

## **COSTELLO 1000**

**INFORMATION SHEET** 



### DIMENSIONS







AVAILABLE IN 3 SIZES









# Our exquisite range of suites are available in a vast range of naturally beautiful stones. Choose to have your Bespoke

**CHOOSE YOUR MARBLE** 

electric suite crafted in one beautiful colour, or step outside your comfort zone and add in a second 'highlight' stone to complement your 'primary' choice. See something in store you like? Speak to your sales advisor for more information on showroom exclusive marbles

**CLASSIC STONE COLLECTION** 



LEATHER QUARTZITE COLLECTION





## **SMART CONTROL**







37

(\*) INCLUDES

White Pebbles

Charred Glass

Smouldering Ember LED's

our British Woodland

Choice of logs - HD Logs or Upgrade to

Ice Glass

### **♣** 10 YEAR WARRANTY Experience peace of mind with our premium 10 year warranty exclusively offered