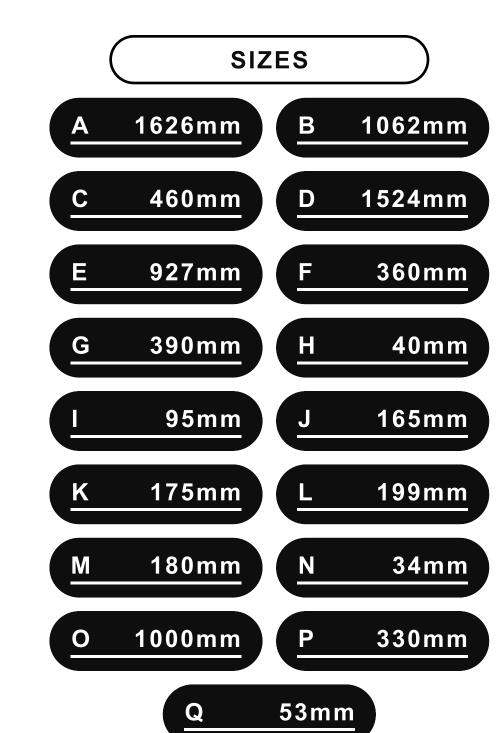

## **COSTELLO 1000**

**INFORMATION SHEET** 



### DIMENSIONS







AVAILABLE IN 3 SIZES









# Our exquisite range of suites are available in a vast range of naturally beautiful stones. Choose to have your Bespoke

**CHOOSE YOUR MARBLE** 

electric suite crafted in one beautiful colour, or step outside your comfort zone and add in a second 'highlight' stone to complement your 'primary' choice. See something in store you like? Speak to your sales advisor for more information on showroom exclusive marbles

**CLASSIC STONE COLLECTION** 



LEATHER QUARTZITE COLLECTION





## **SMART CONTROL**







37

(\*) INCLUDES

White Pebbles

Charred Glass

Smouldering Ember LED's

our British Woodland

Choice of logs - HD Logs or Upgrade to

Ice Glass

### **♣** 10 YEAR WARRANTY Experience peace of mind with our premium 10 year warranty exclusively offered by