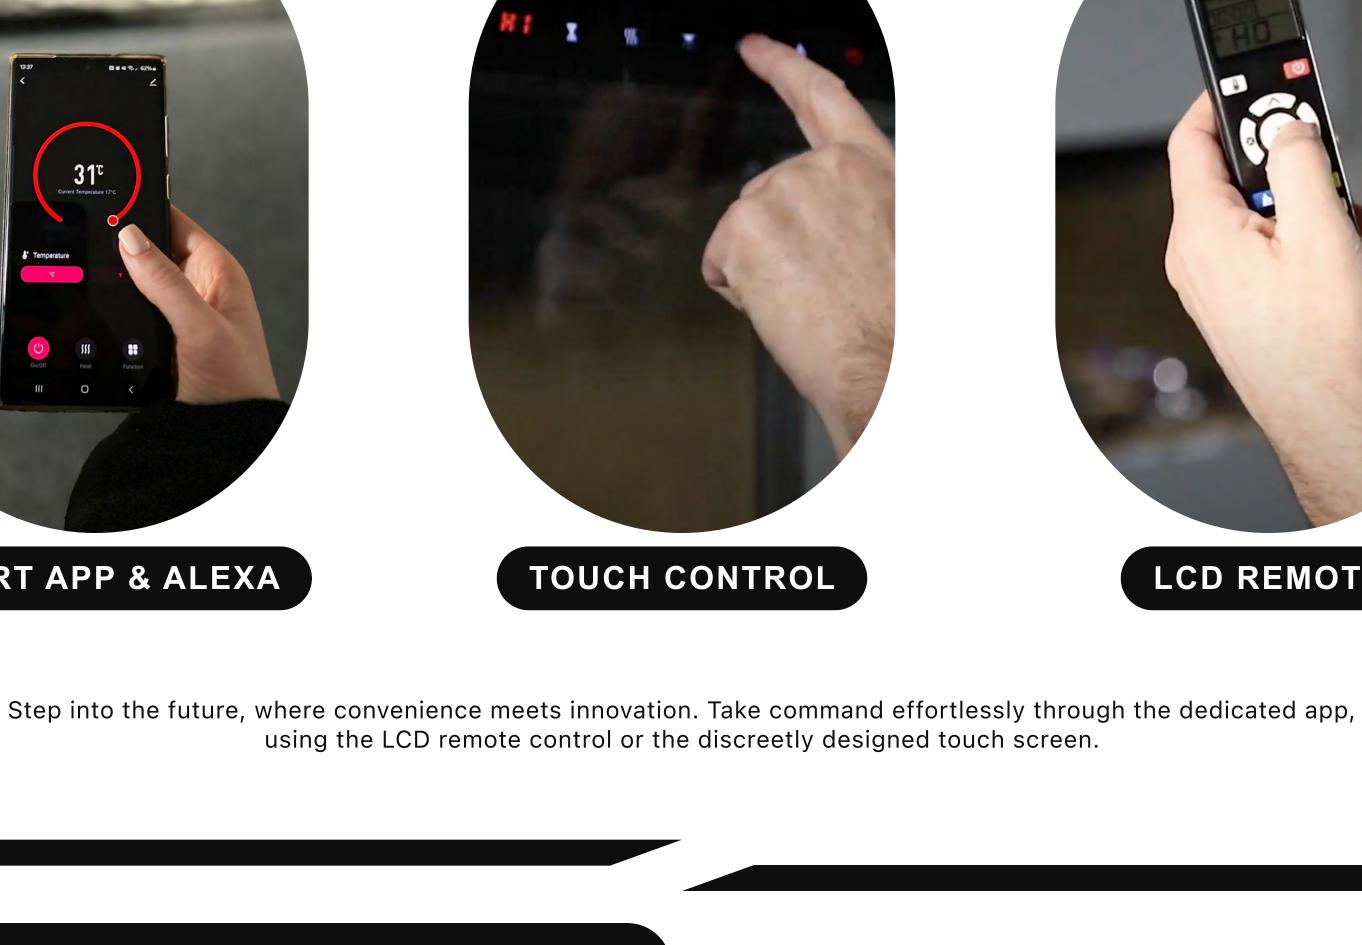

## **SMART CONTROL**

37

(\*) INCLUDES

White Pebbles

Charred Glass

Smouldering Ember LED's

our British Woodland

Choice of logs - HD Logs or Upgrade to