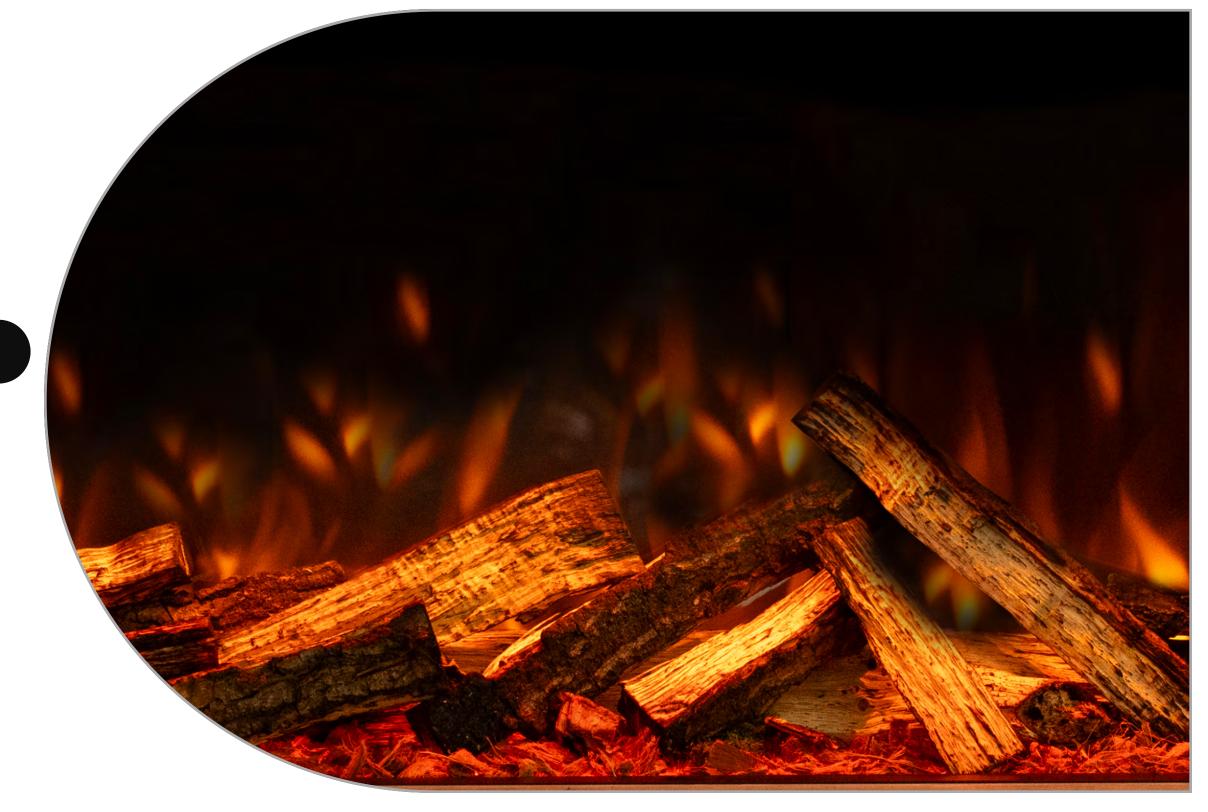

# **BRITISH WOODLAND LOGS**

base.

The perfect finishing touch in the worlds most realistic electric fire, created with materials from nature itself. Starting with a trio to the fundamental fuel beds to recreate the essence of the forest floor; organic husk, green moss land and charred chippings create the

#### œ OAK

For a more rustic campfire feel, the **Oak** logs are the perfect choice.