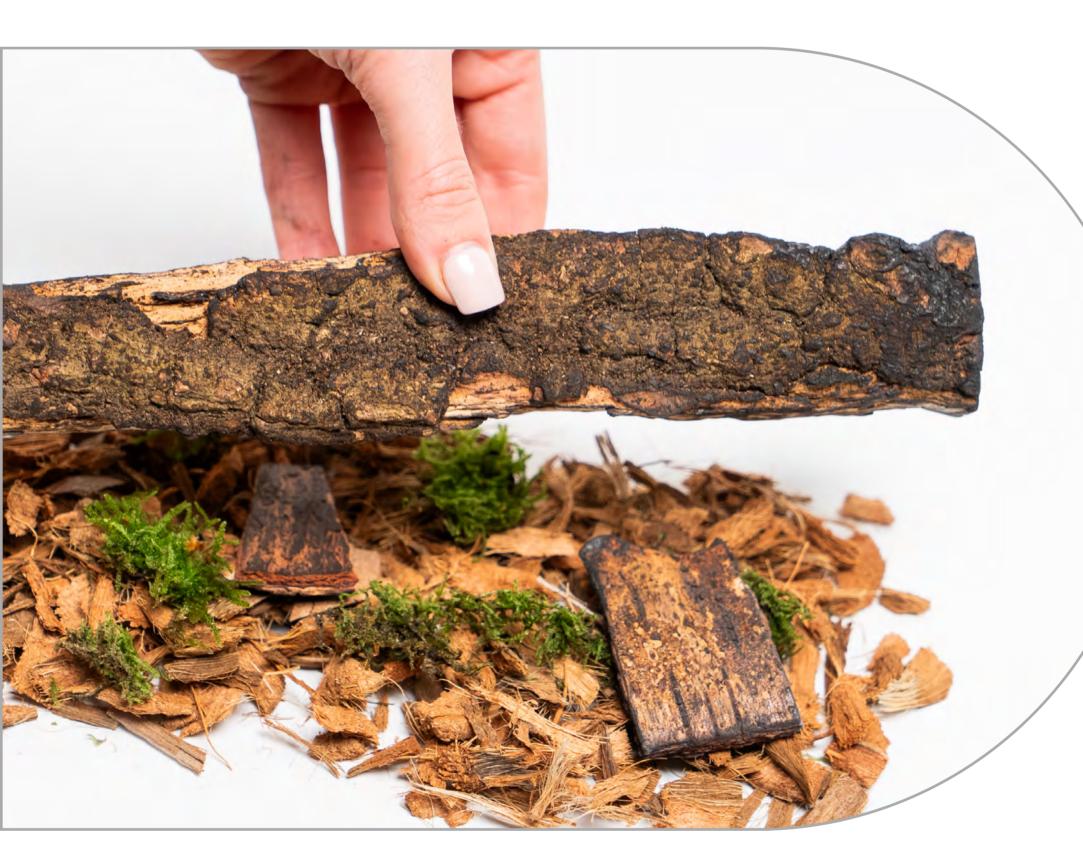

# **BRITISH WOODLAND LOGS**

base.

The perfect finishing touch in the worlds most realistic electric fire, created with materials from nature itself. Starting with a trio to the fundamental fuel beds to recreate the essence of the forest floor; organic husk, green moss land and charred chippings create the

### INCLUDES

- White Pebbles
- Ice Glass
- Charred Glass Smouldering Ember LED's
- Choice of logs HD Logs or Upgrade to
- our British Woodland