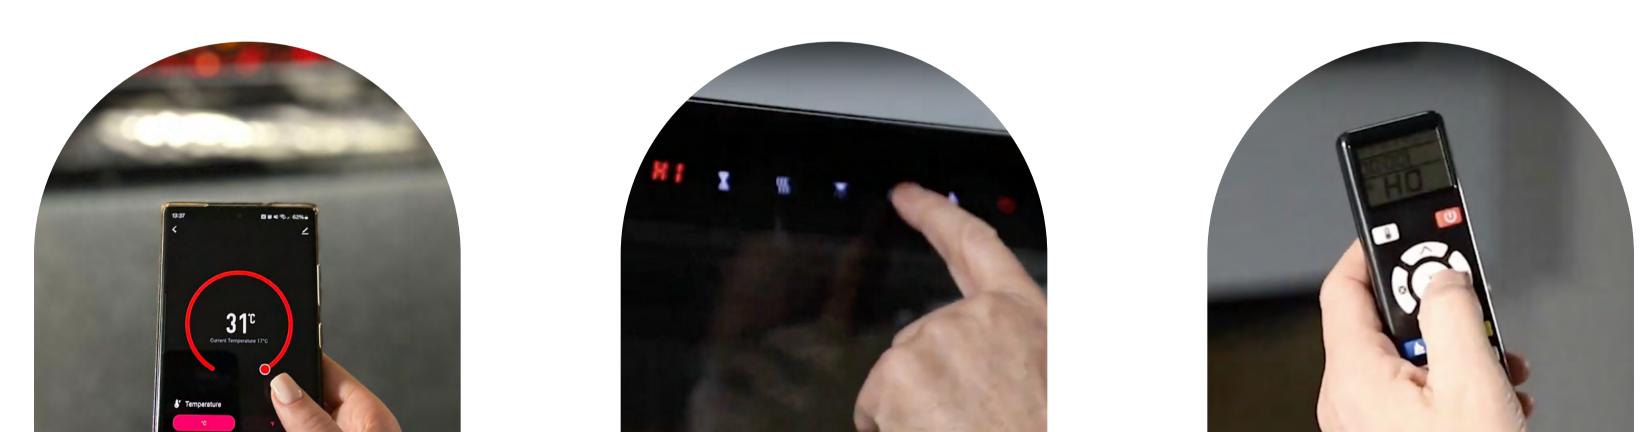

#### **SMART CONTROL**

Step into the future, where convenience meets innovation. Take command effortlessly through the dedicated app, using the LCD remote control or the discreetly designed touch screen.