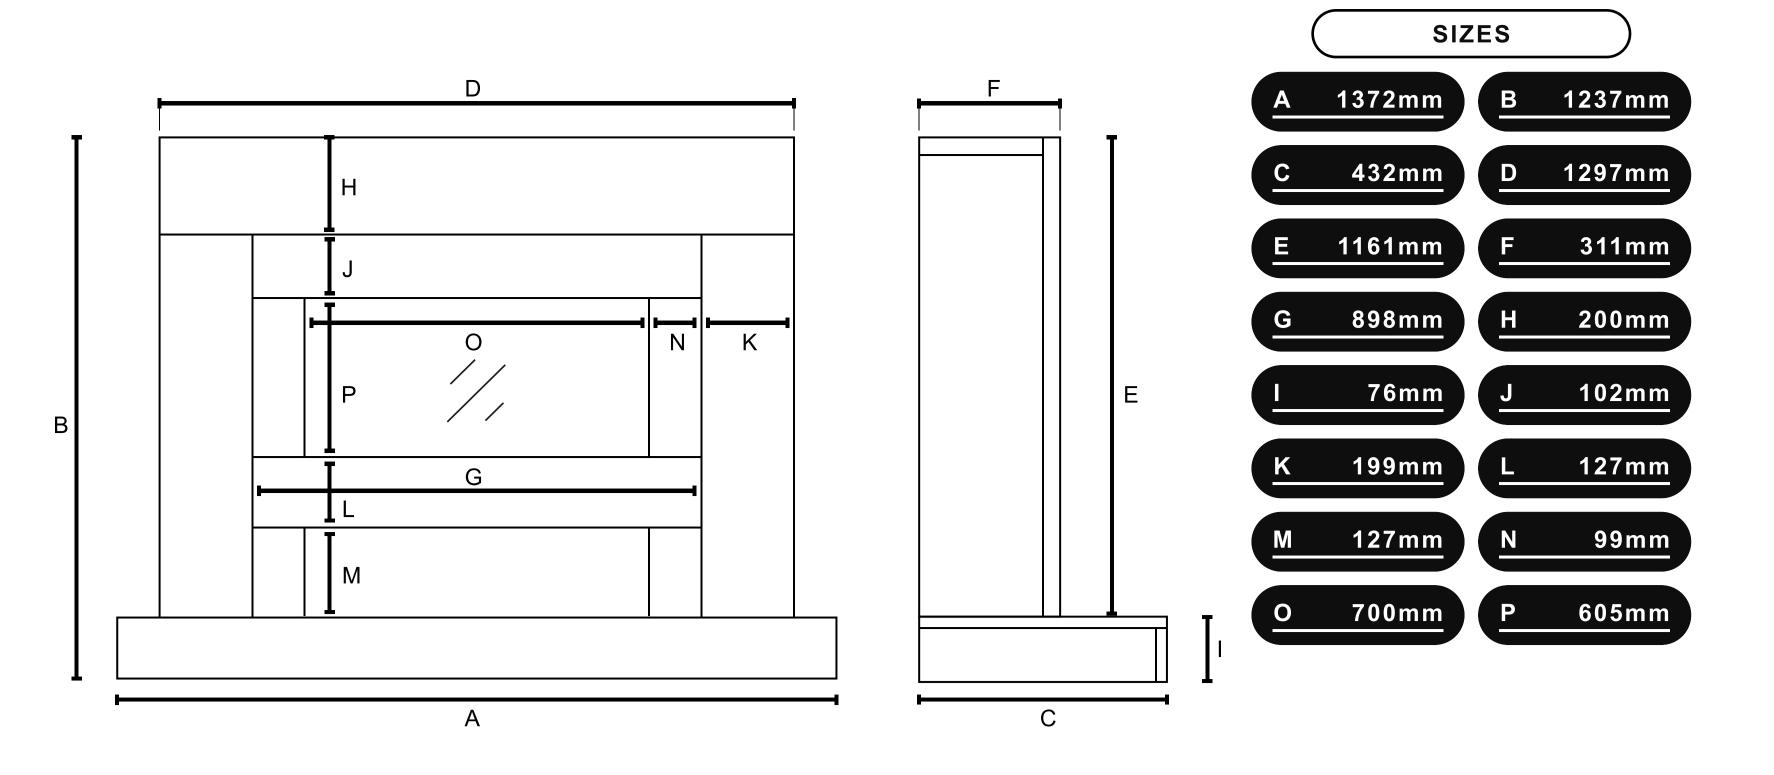

# ASPEN 700

**INFORMATION SHEET** 

**Bespoke** Fireplaces

DIMENSIONS



# **AVAILABLE IN 3 SIZES**



# CHOOSE YOUR MARBLE

Our exquisite range of suites are available in a vast range of naturally beautiful stones. Choose to have your Bespoke electric suite crafted in one beautiful colour, or step outside your comfort zone and add in a second 'highlight' stone to complement your 'primary' choice.

See something in store you like? Speak to your sales advisor for more information on showroom exclusive marbles

#### CLASSIC STONE COLLECTION



### LEATHER QUARTZITE COLLECTION



## FEATURES

#### **SMART CONTROL**









Step into the future, where convenience meets innovation. Take command effortlessly through the dedicated app, using the LCD remote control or the discreetly designed touch screen.

# **MULTI-FUEL PACKAGE**



### INCLUDES

- White Pebbles
-