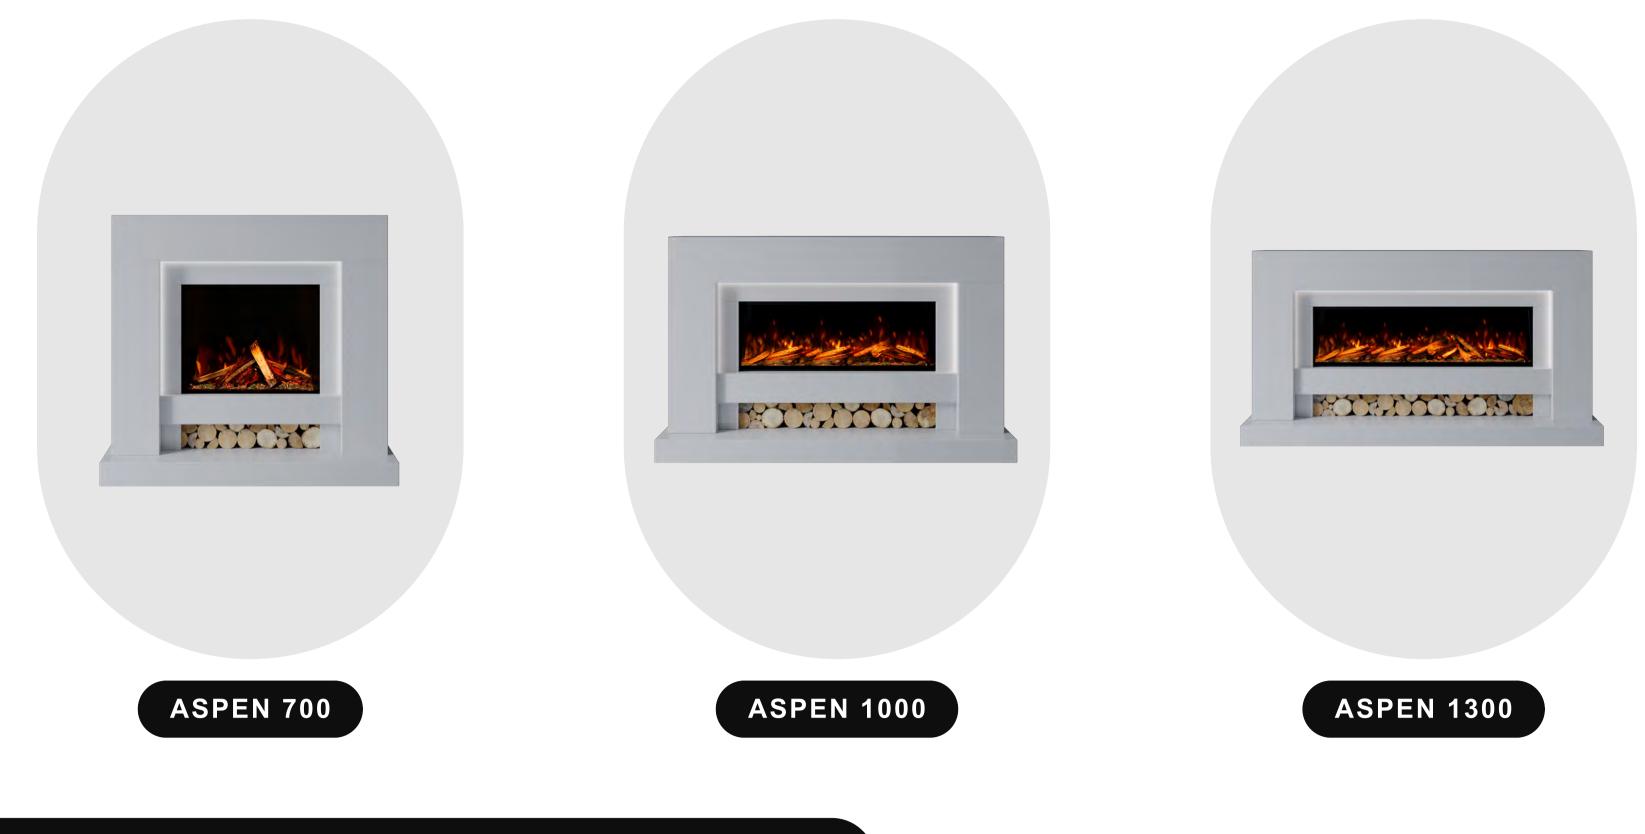

# ASPEN 700

**INFORMATION SHEET** 

**Bespoke** Fireplaces

DIMENSIONS



# **AVAILABLE IN 3 SIZES**



# CHOOSE YOUR MARBLE

Our exquisite range of suites are available in a vast range of naturally beautiful stones. Choose to have your Bespoke electric suite crafted in one beautiful colour, or step outside your comfort zone and add in a second 'highlight' stone to complement your 'primary' choice.

See something in store you like? Speak to your sales advisor for more information on showroom exclusive marbles

#### CLASSIC STONE COLLECTION



### LEATHER QUARTZITE COLLECTION



## FEATURES

#### **SMART CONTROL**









Step into the future, where convenience meets innovation. Take command effortlessly through the dedicated app, using the LCD remote control or the discreetly designed touch screen.

# **MULTI-FUEL PACKAGE**



### INCLUDES

- White Pebbles
- Ice Glass
- Charred Glass Smou