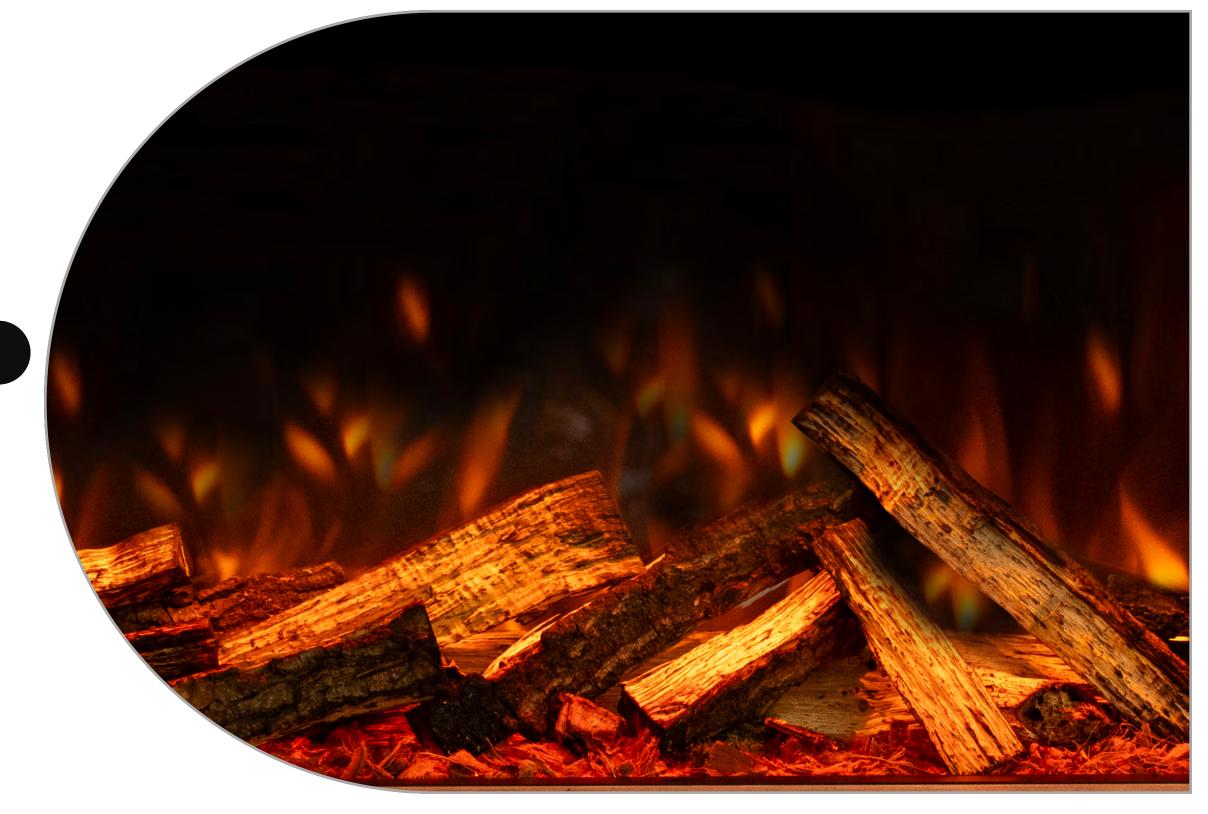

# **BRITISH WOODLAND LOGS**

base.

The perfect finishing touch in the worlds most realistic electric fire, created with materials from nature itself. Starting with a trio to the fundamental fuel beds to recreate the essence of the forest floor; organic husk, green moss land and charred chippings create the

### œ OAK

For a more rustic campfire feel, the **Oak** logs are the perfect choice.