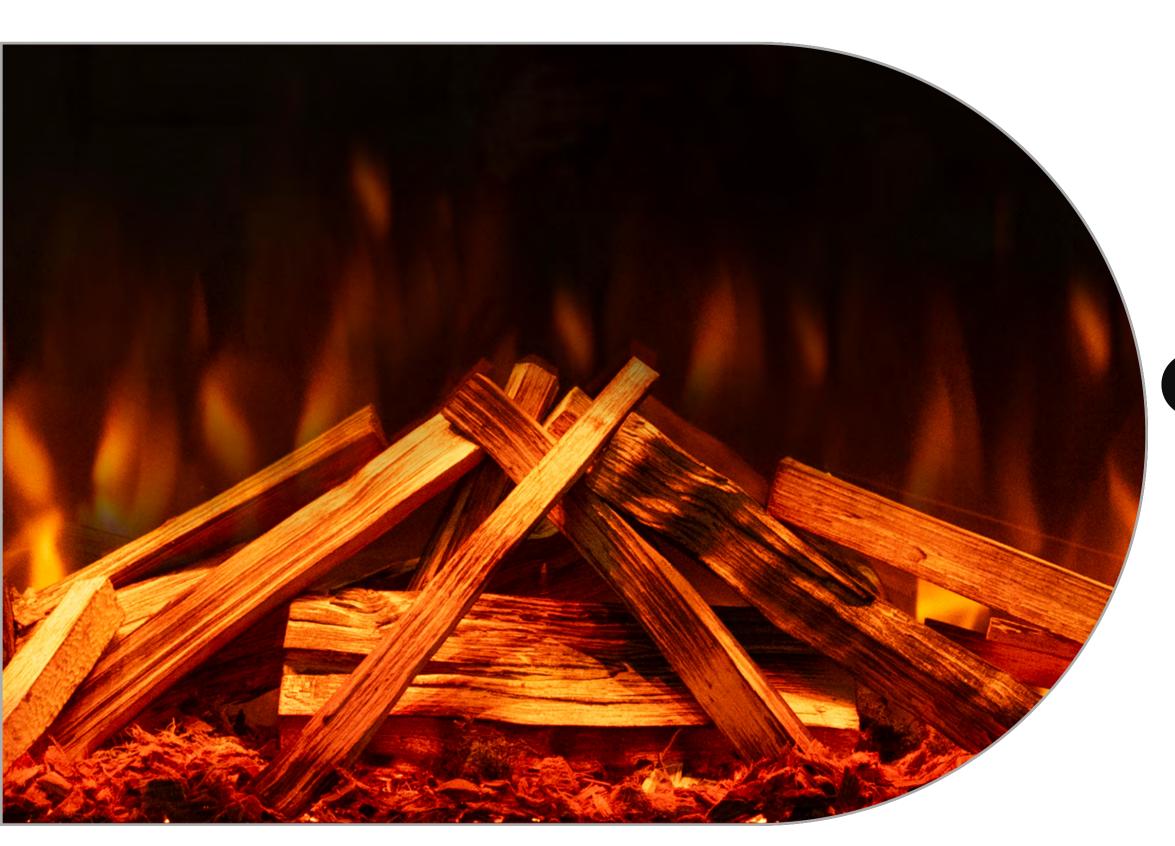

# **MULTI-FUEL PACKAGE**

### INCLUDES

- White Pebbles
- Ice Glass
- Charred Glass Smouldering Ember LED's
- Choice of logs HD Logs or Upgrade to
- our British Woodland

### œ OAK

For a more rustic campfire feel, the **Oak** logs are the perfect choice.