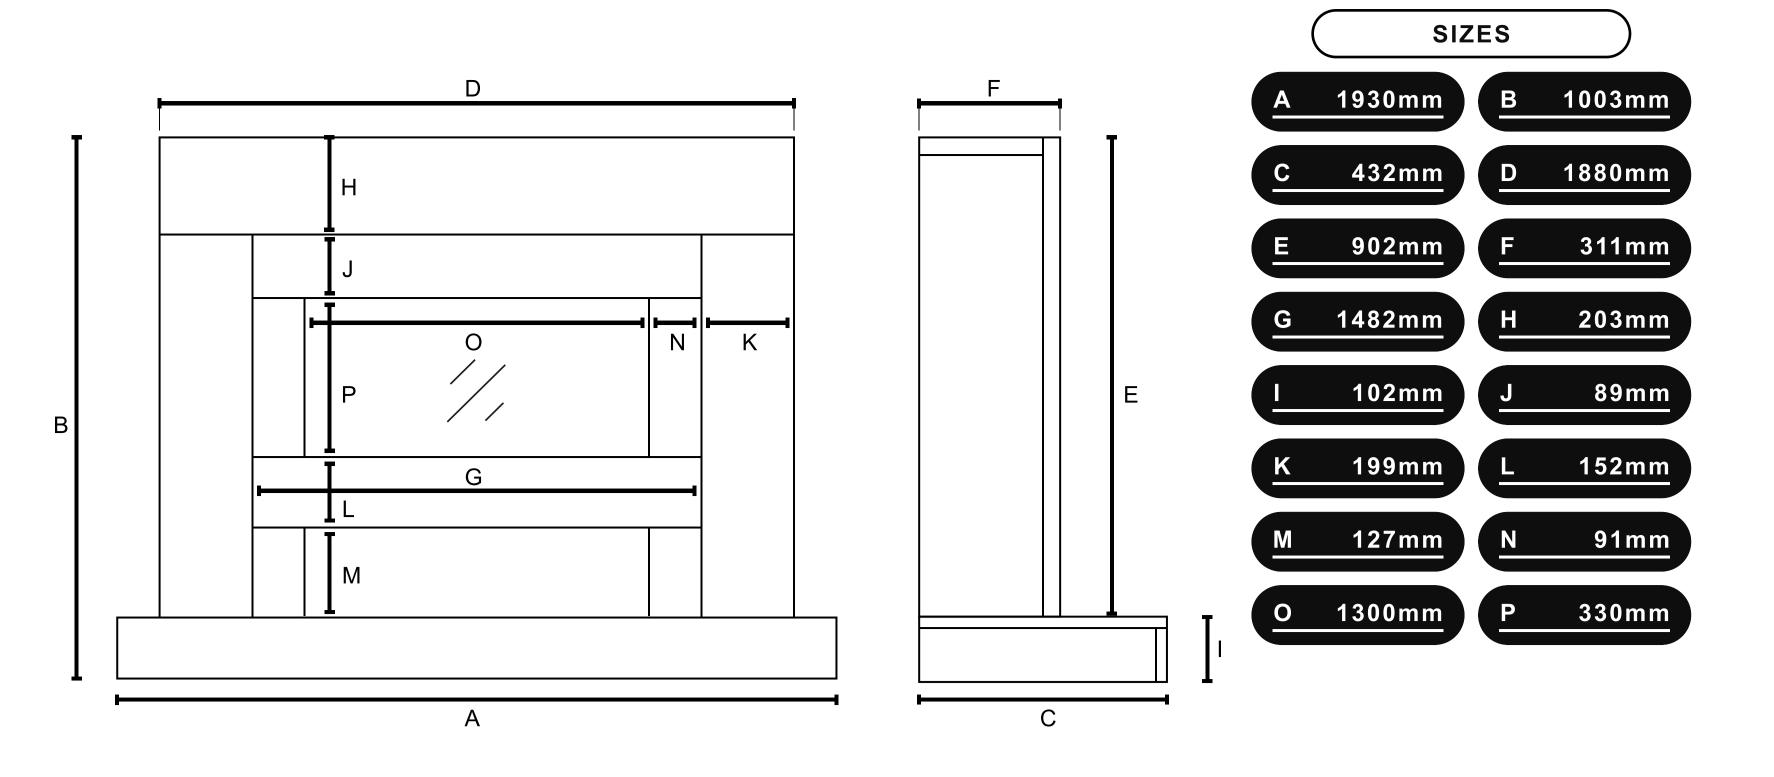

# **ASPEN 1300**

INFORMATION SHEET

**Bespoke** Fireplaces

DIMENSIONS



# **AVAILABLE IN 3 SIZES**



CHOOSE YOUR MARBLE

Our exquisite range of suites are available in a vast range of naturally beautiful stones. Choose to have your Bespoke electric suite crafted in one beautiful colour, or step outside your comfort zone and add in a second 'highlight' stone to complement your 'primary' choice.

See something in store you like? Speak to your sales advisor for more information on showroom exclusive marbles

#### CLASSIC STONE COLLECTION



### LEATHER QUARTZITE COLLECTION



## FEATURES

#### **SMART CONTROL**









Step into the future, where convenience meets innovation. Take command effortlessly through the dedicated app, using the LCD remote control or the discreetly designed touch screen.

# **MULTI-FUEL PACKAGE**



### INCLUDES

- White Pebbles
- Ic