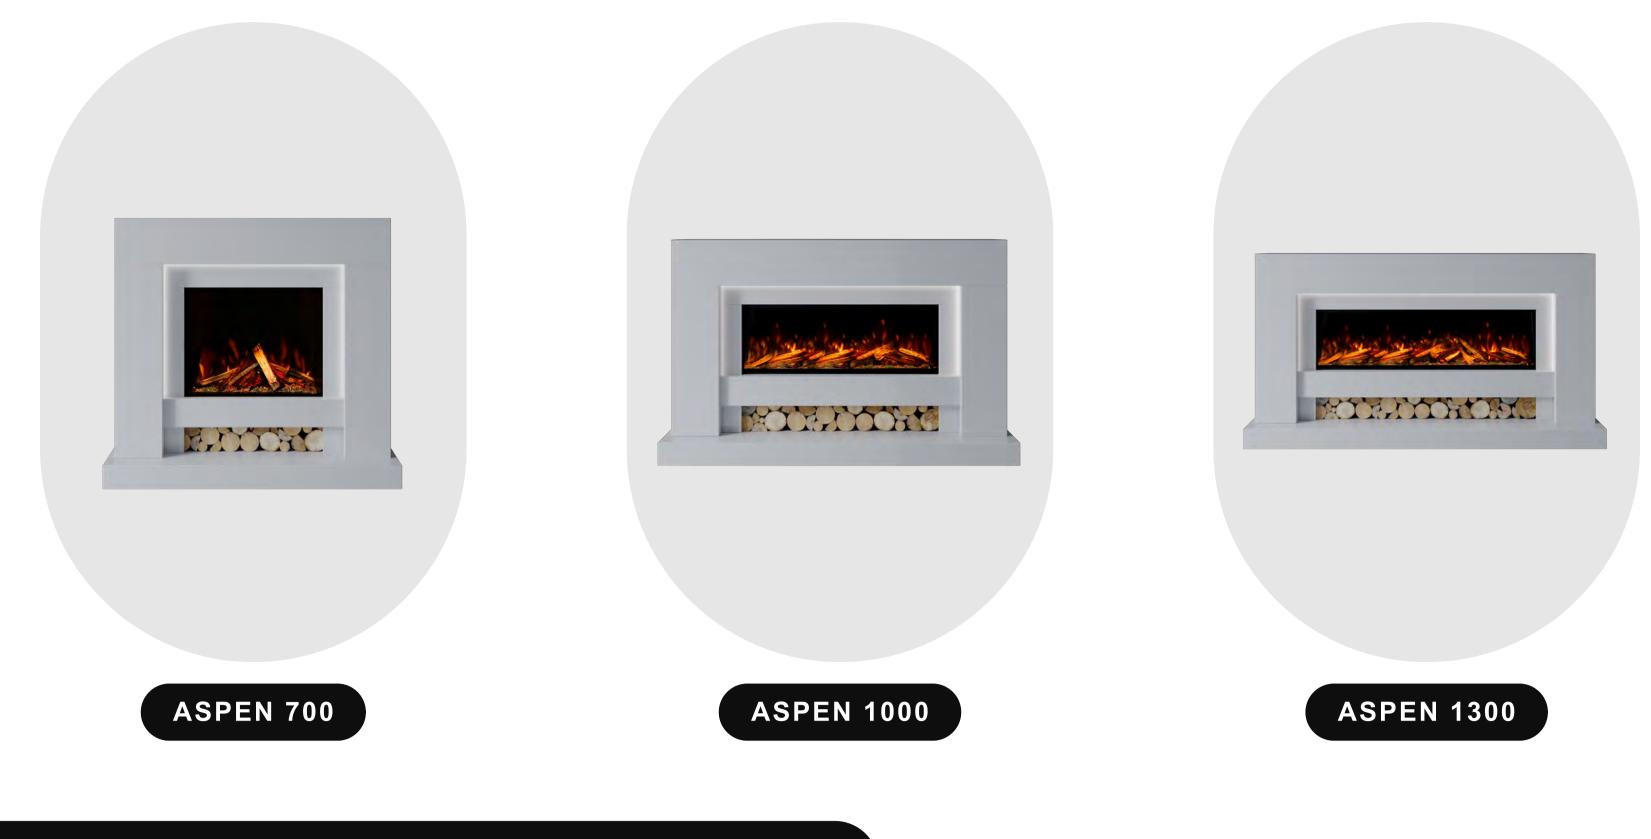

# **AVAILABLE IN 3 SIZES**

CHOOSE YOUR MARBLE

Our exquisite range of suites are available in a vast range of naturally beautiful stones. Choose to have your Bespoke electric suite crafted in one beautiful colour, or step outside your comfort zone and add in a second 'highlight' stone to complement your 'primary' choice.