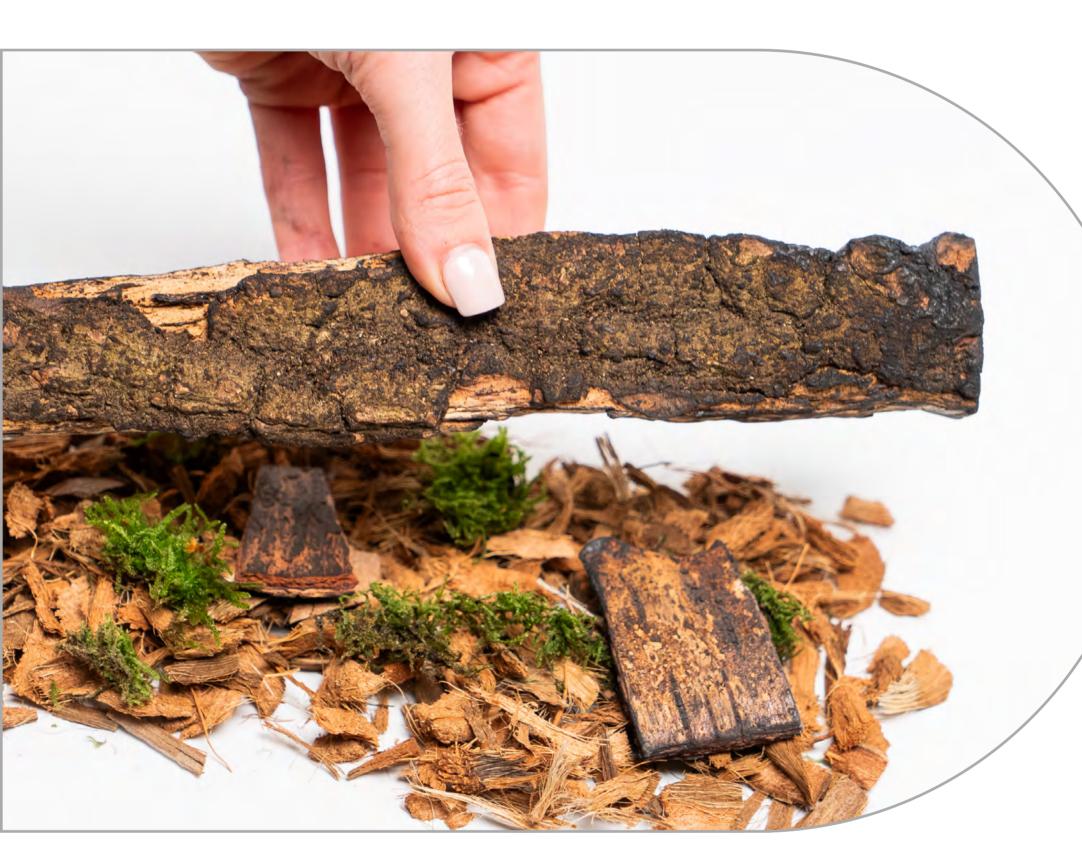

# **BRITISH WOODLAND LOGS**

base.

The perfect finishing touch in the worlds most realistic electric fire, created with materials from nature itself. Starting with a trio to the fundamental fuel beds to recreate the essence of the forest floor; organic husk, green moss land and charred chippings create the

### B LUXE

If you prefer a clean cut, engineered look, choose the **Luxe**.

### œ OAK

For a more rustic campfire feel, the **Oak** logs are the perfect choice.