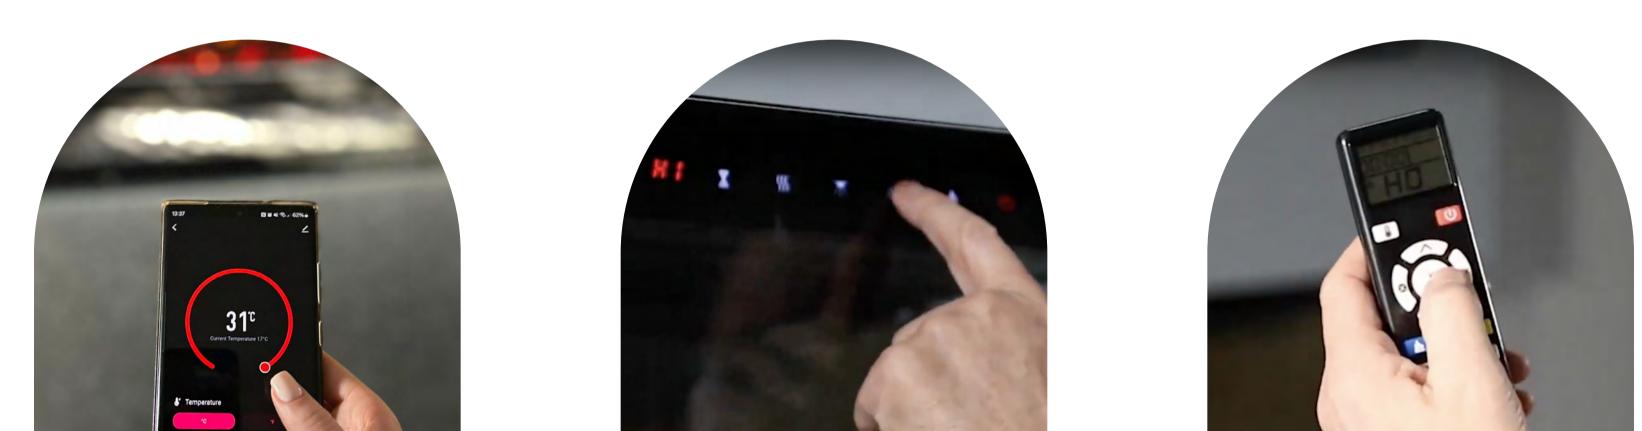

#### **SMART CONTROL**

Step into the future, where convenience meets innovation. Take command effortlessly through the dedicated app, using the LCD remote control or the discreetly designed touch screen.