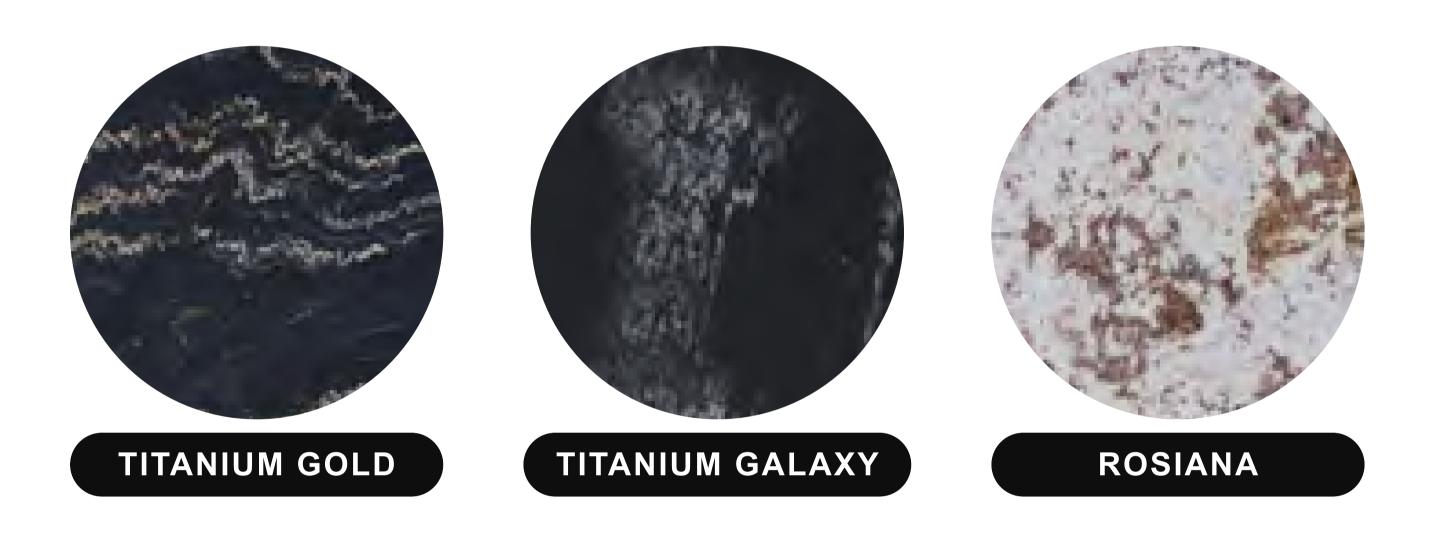

# **AVAILABLE IN 3 SIZES**

CHOOSE YOUR MARBLE

Our exquisite range of suites are available in a vast range of naturally beautiful stones. Choose to have your Bespoke electric suite crafted in one beautiful colour, or step outside your comfort zone and add in a second 'highlight' stone to complement your 'primary' choice.

### LEATHER QUARTZITE COLLECTION