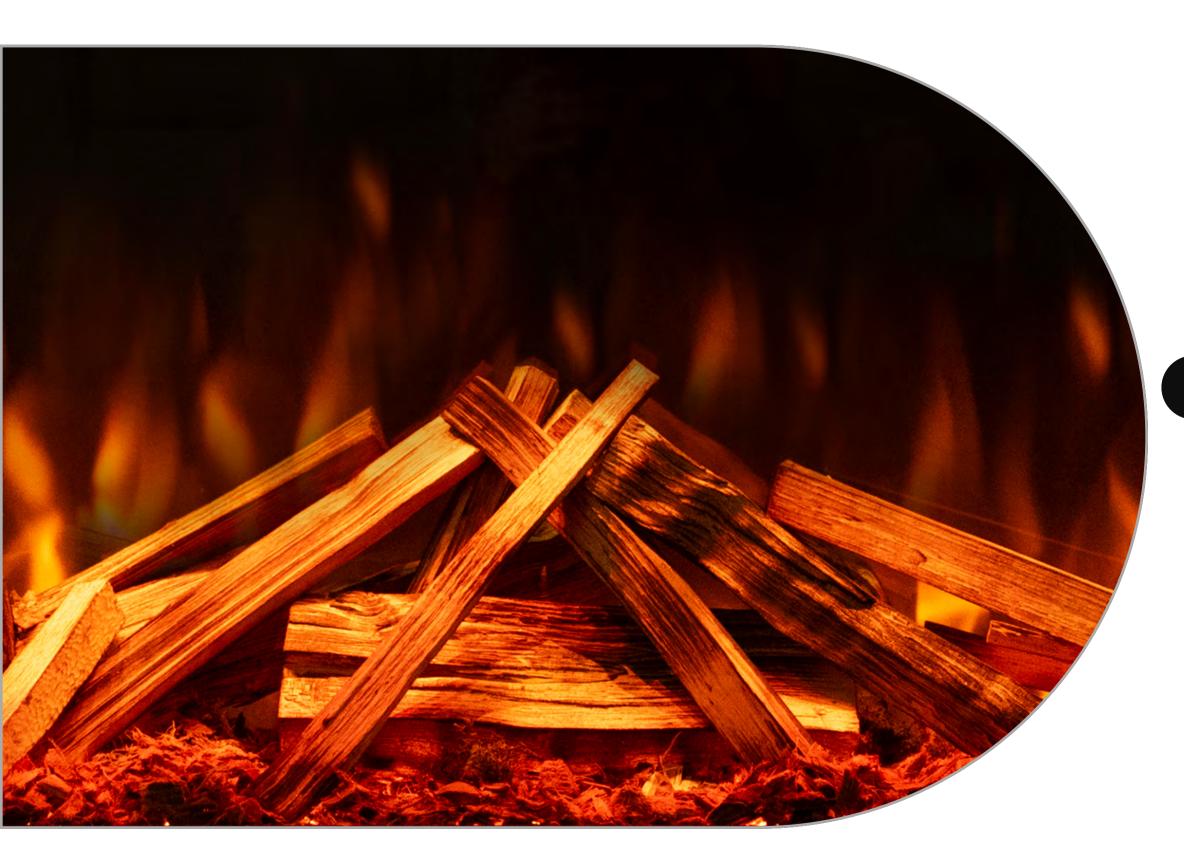

### **MULTI-FUEL PACKAGE**

### INCLUDES

- White Pebbles
- Ice Glass
- Charred Glass
- Smouldering Ember LED's
- Choice of logs HD Logs or Upgrade to our British Woodland