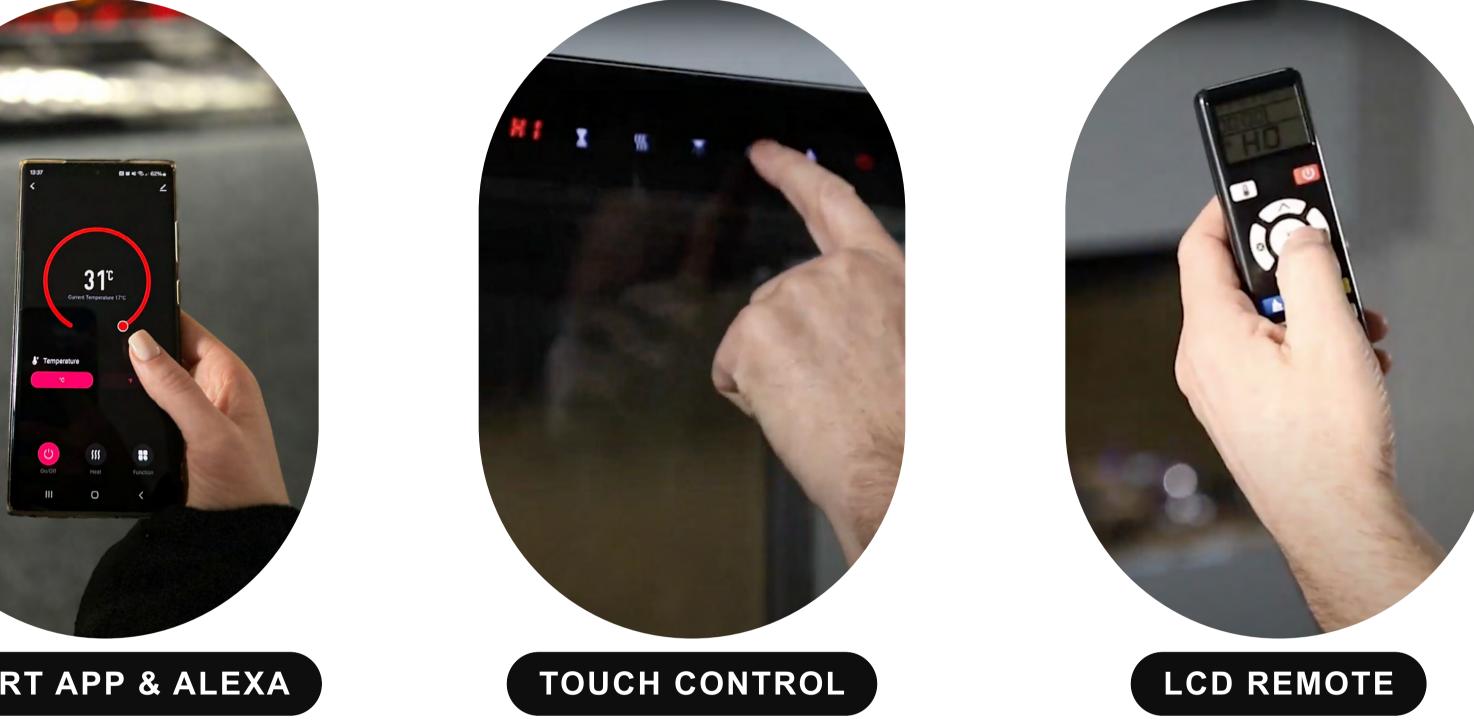

### **is SMART CONTROL**

Step into the future, where convenience meets innovation. Take command effortlessly through the dedicated app, using the LCD remote control or the discreetly designed touch screen.