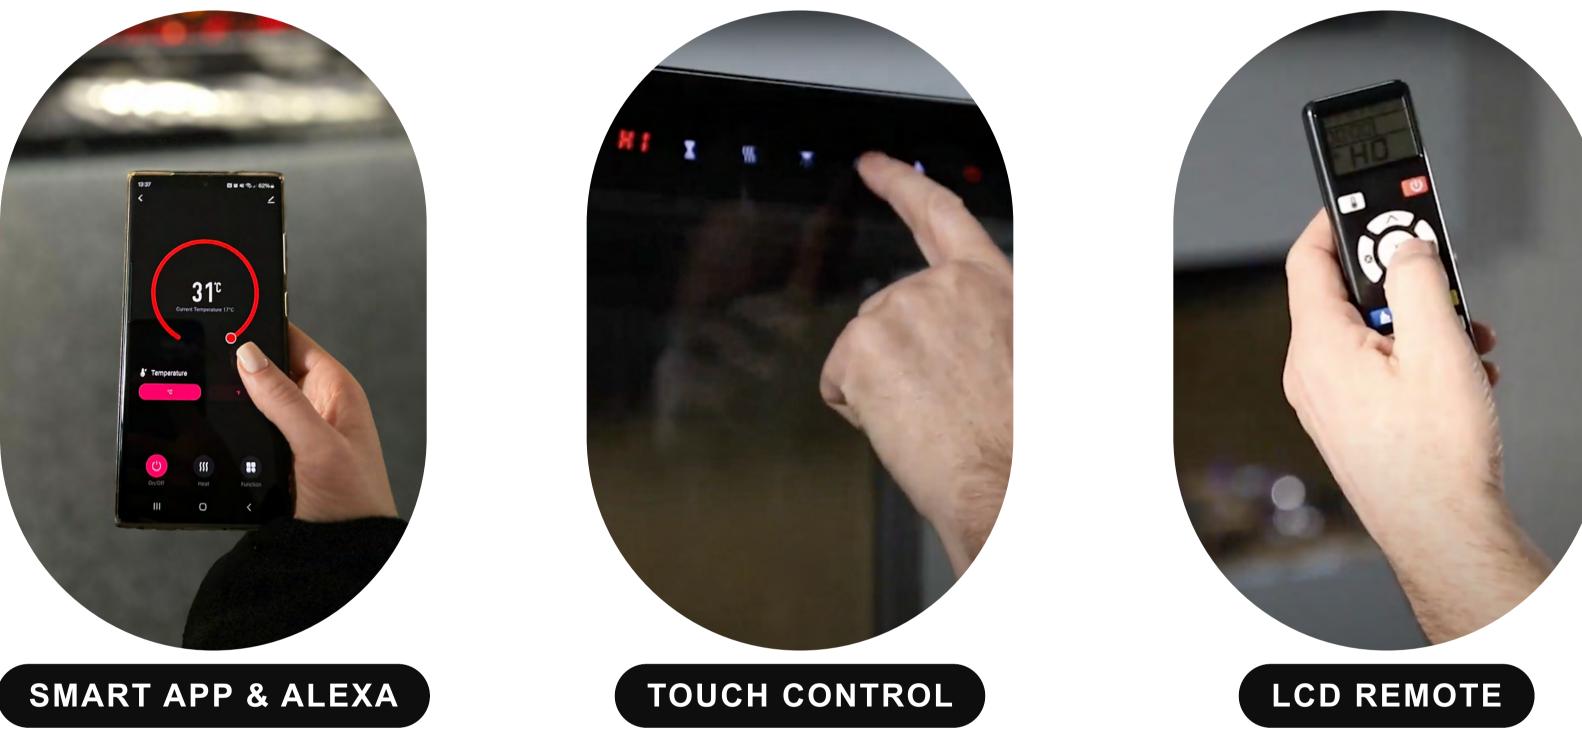

### **is SMART CONTROL**

Step into the future, where convenience meets innovation. Take command effortlessly through the dedicated app, using the LCD remote control or the discreetly designed touch screen.