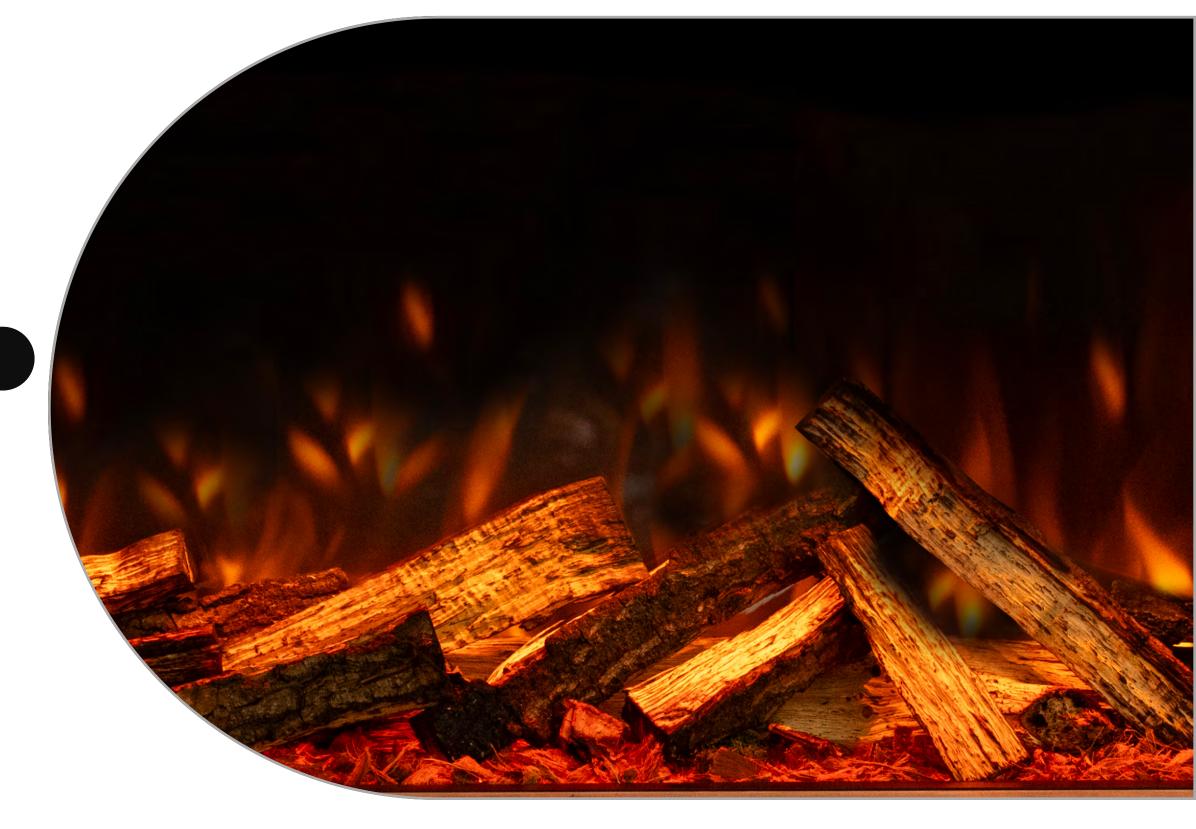

#### ت OAK

For a more rustic campfire feel, the **Oak** logs are the perfect choice.