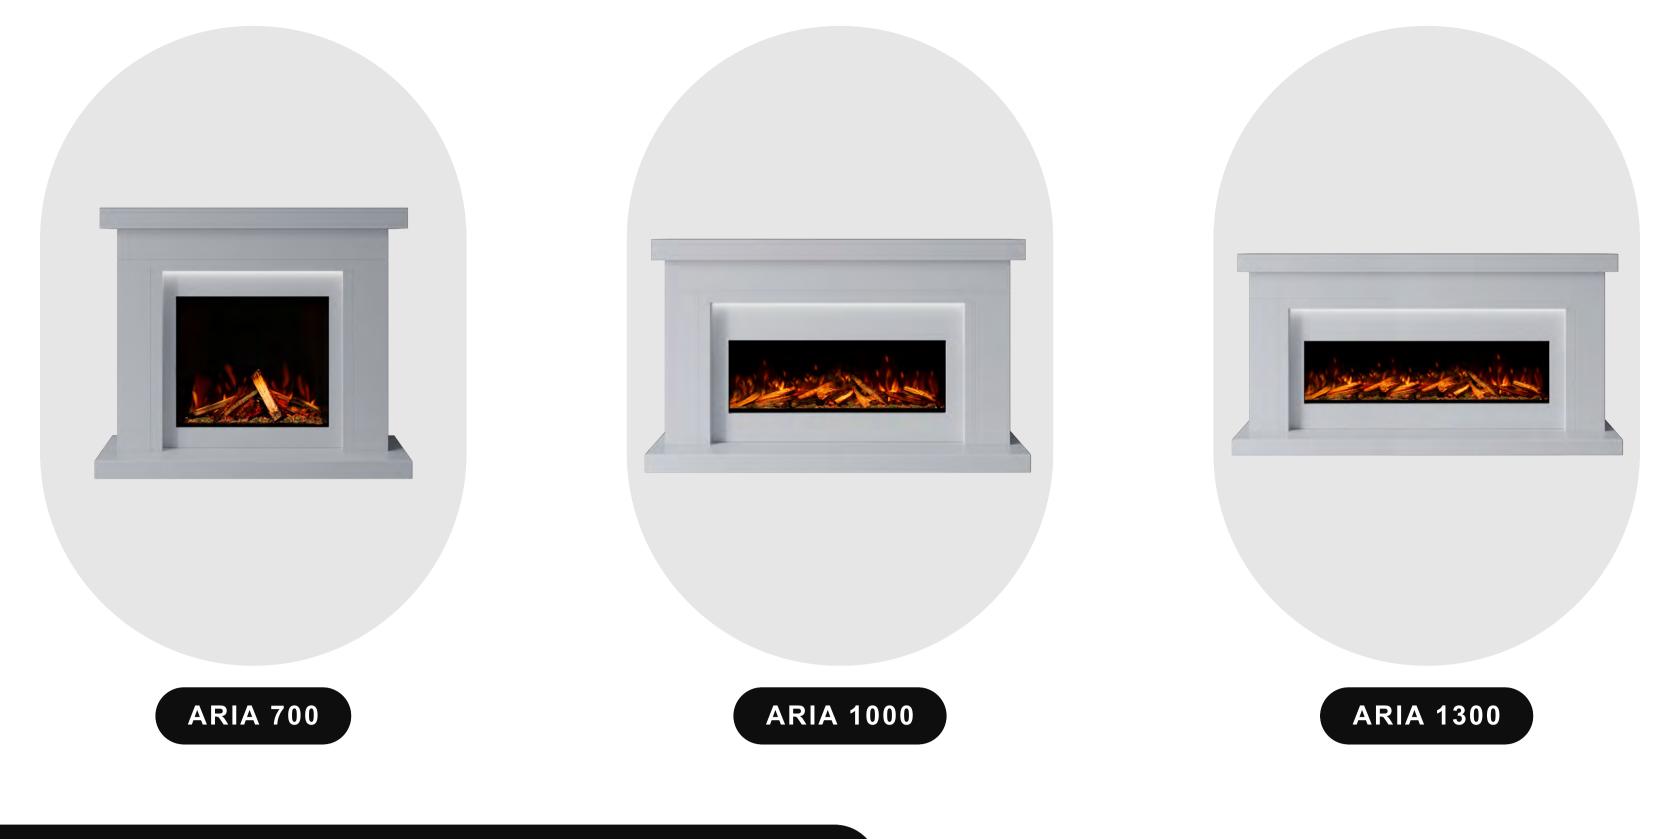

# **ARIA 1000**

**INFORMATION SHEET** 



DIMENSIONS



# **AVAILABLE IN 3 SIZES**



# **CHOOSE YOUR MARBLE**

Our exquisite range of suites are available in a vast range of naturally beautiful stones. Choose to have your Bespoke electric suite crafted in one beautiful colour, or step outside your comfort zone and add in a second 'highlight' stone to complement your 'primary' choice.

See something in store you like? Speak to your sales advisor for more information on showroom exclusive marbles

CLASSIC STONE COLLECTION



### LEATHER QUARTZITE COLLECTION



# **FEATURES**

### **is SMART CONTROL**







Step into the future, where convenience meets innovation. Take command effortlessly through the dedicated app, using the LCD remote control or the discreetly designed touch screen.

### **MULTI-FUEL PACKAGE**



### INCLUDES

- White Pebbles
- Ice Glass
- Charred Glass