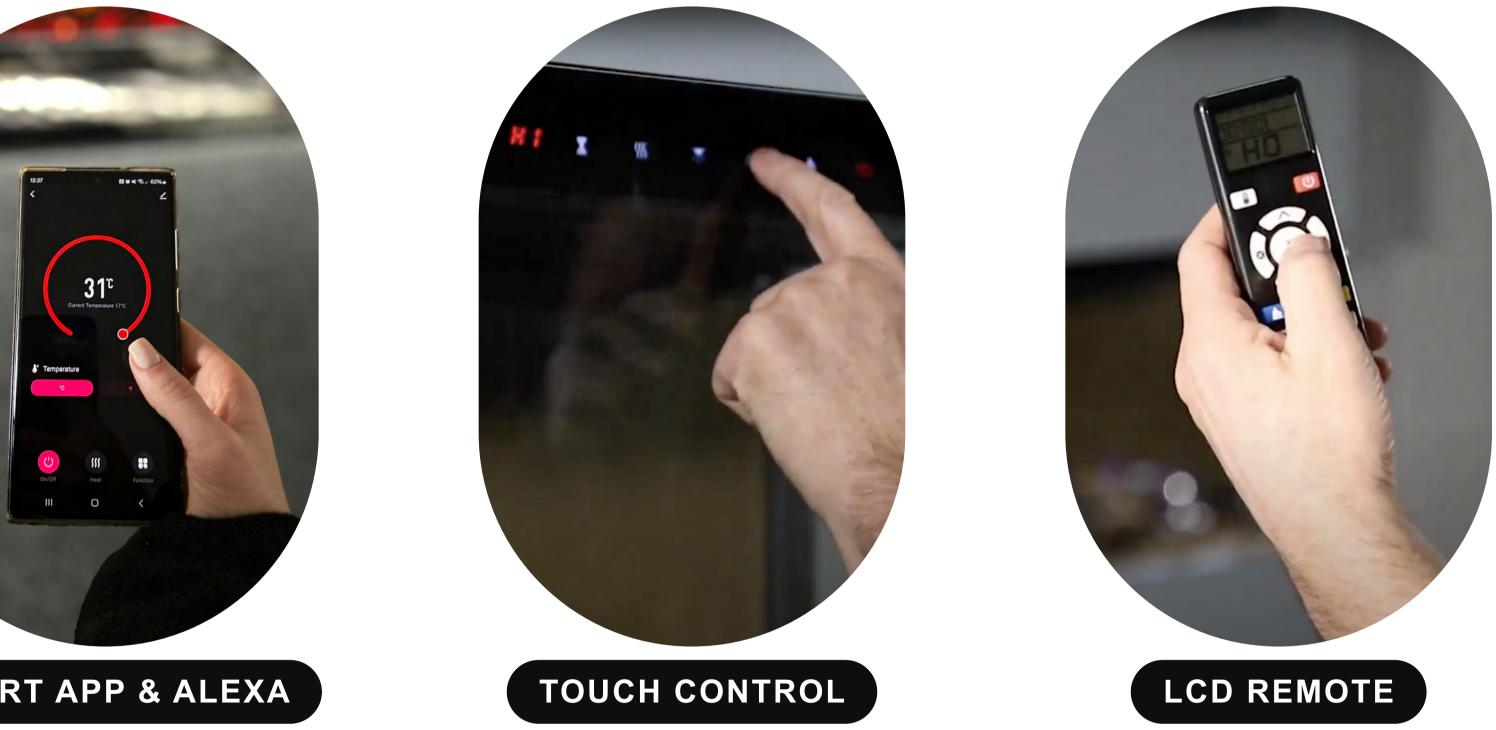

### **is SMART CONTROL**

Step into the future, where convenience meets innovation. Take command effortlessly through the dedicated app, using the LCD remote control or the discreetly designed touch screen.