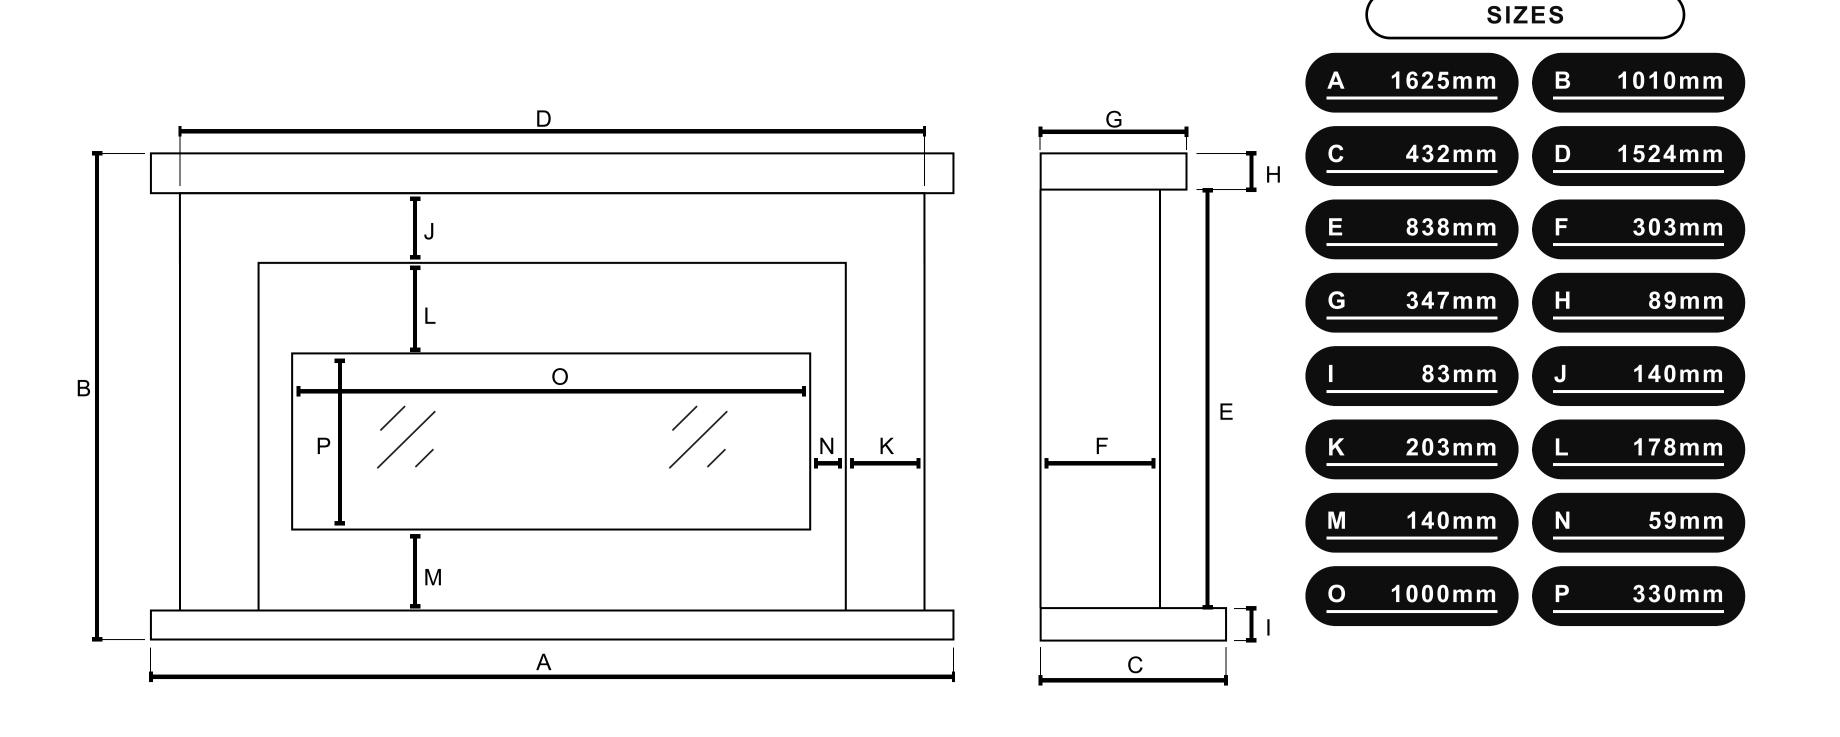

# **ARIA 1000**

**INFORMATION SHEET** 



DIMENSIONS



# **AVAILABLE IN 3 SIZES**



# **CHOOSE YOUR MARBLE**

Our exquisite range of suites are available in a vast range of naturally beautiful stones. Choose to have your Bespoke electric suite crafted in one beautiful colour, or step outside your comfort zone and add in a second 'highlight' stone to complement your 'primary' choice.

See something in store you like? Speak to your sales advisor for more information on showroom exclusive marbles

CLASSIC STONE COLLECTION



### LEATHER QUARTZITE COLLECTION



# **FEATURES**

### **is SMART CONTROL**







Step into the future, where convenience meets innovation. Take command effortlessly through the dedicated app, using the LCD remote control or the discreetly designed touch screen.

### **MULTI-FUEL PACKAGE**



### INCLUDES

- White Pebble