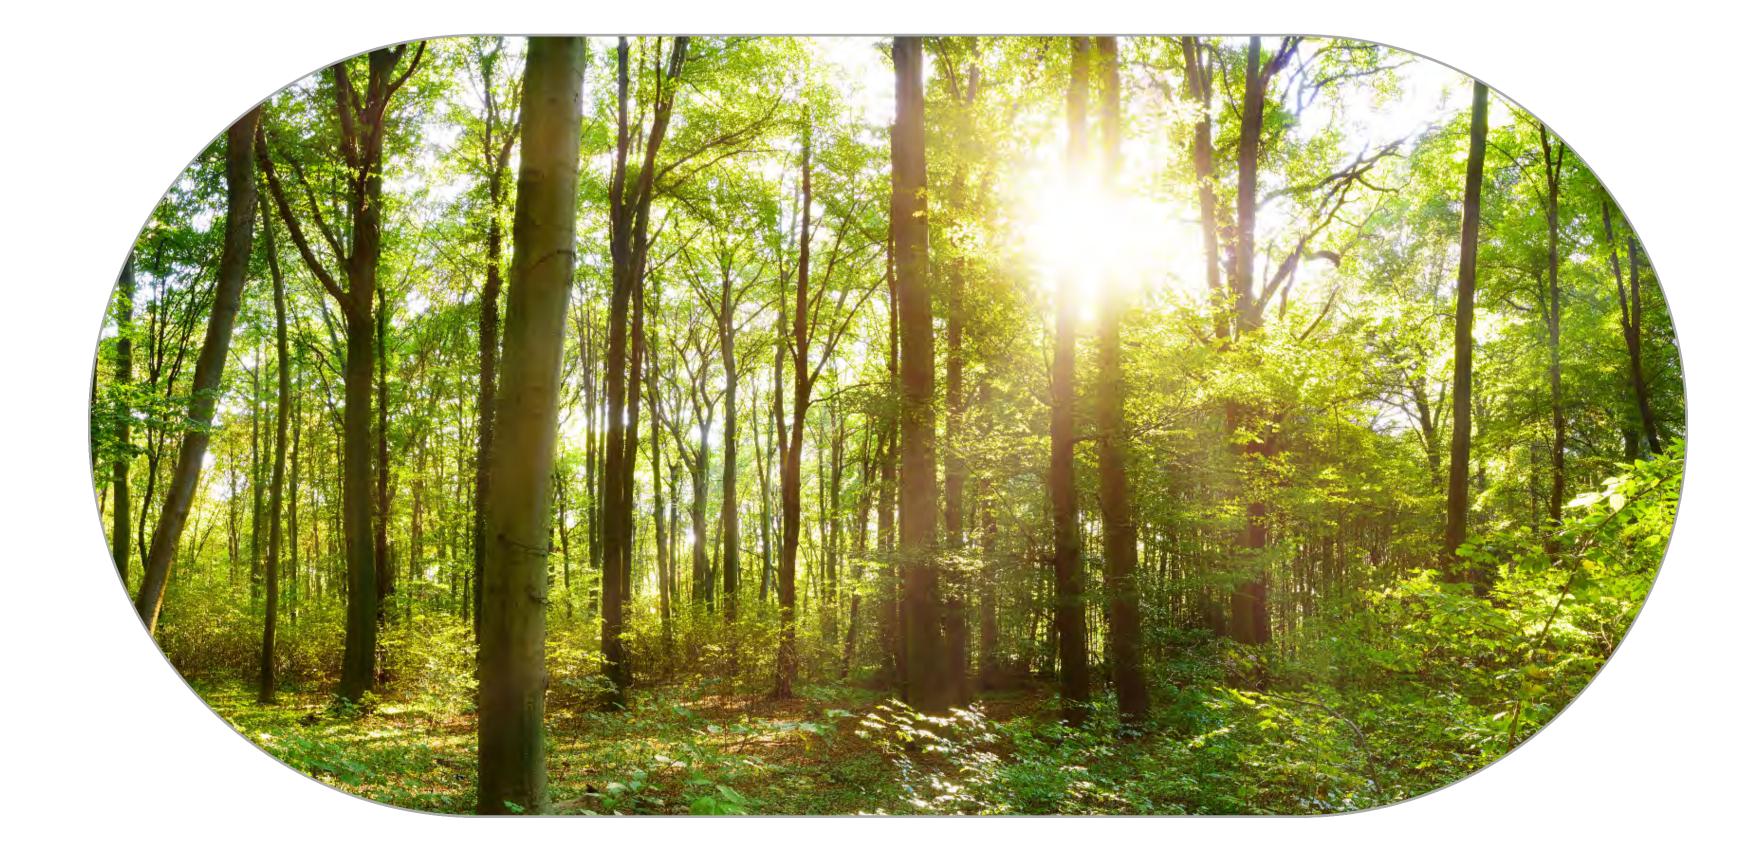

### **BRITISH WOODLAND LOGS**

The perfect finishing touch in the worlds most realistic electric fire, created with materials from nature itself. Starting with a trio to the fundamental fuel beds to recreate the essence of the forest floor; organic husk, green moss land and charred chippings create the