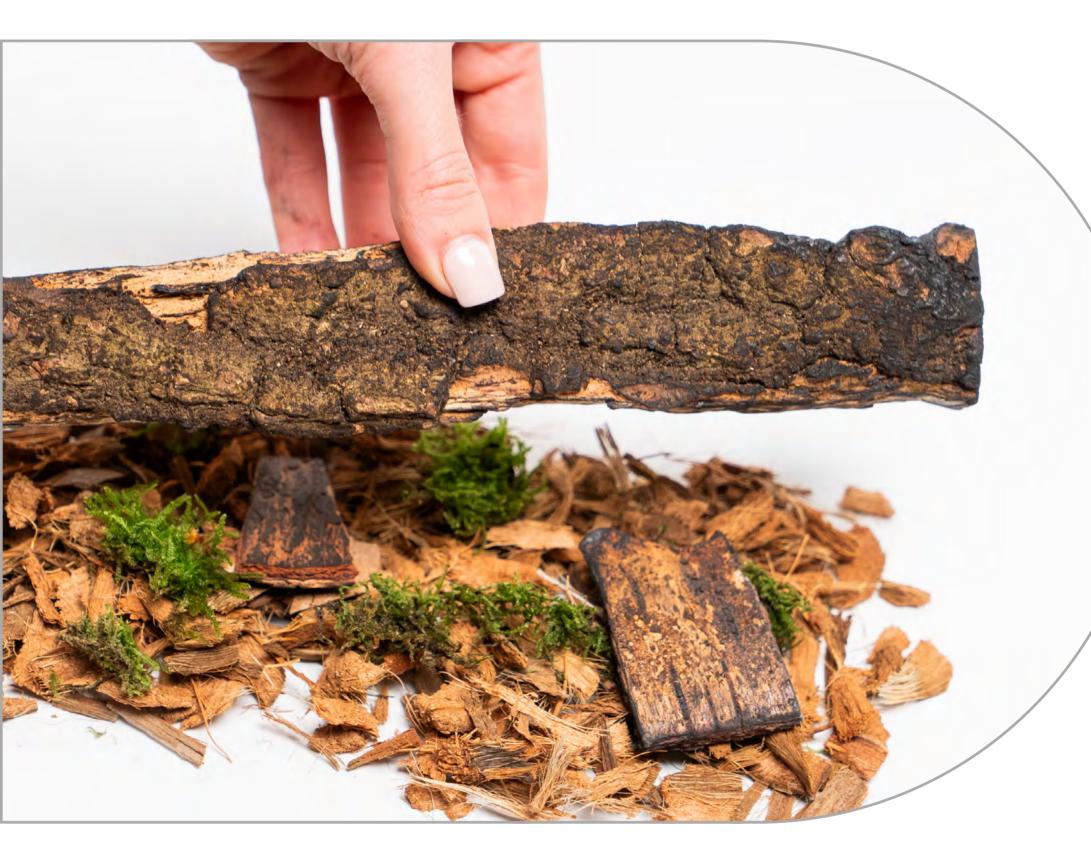

### **BRITISH WOODLAND LOGS**

The perfect finishing touch in the worlds most realistic electric fire, created with materials from nature itself. Starting with a trio to the fundamental fuel beds to recreate the essence of the forest floor; organic husk, green moss land and charred chippings create the