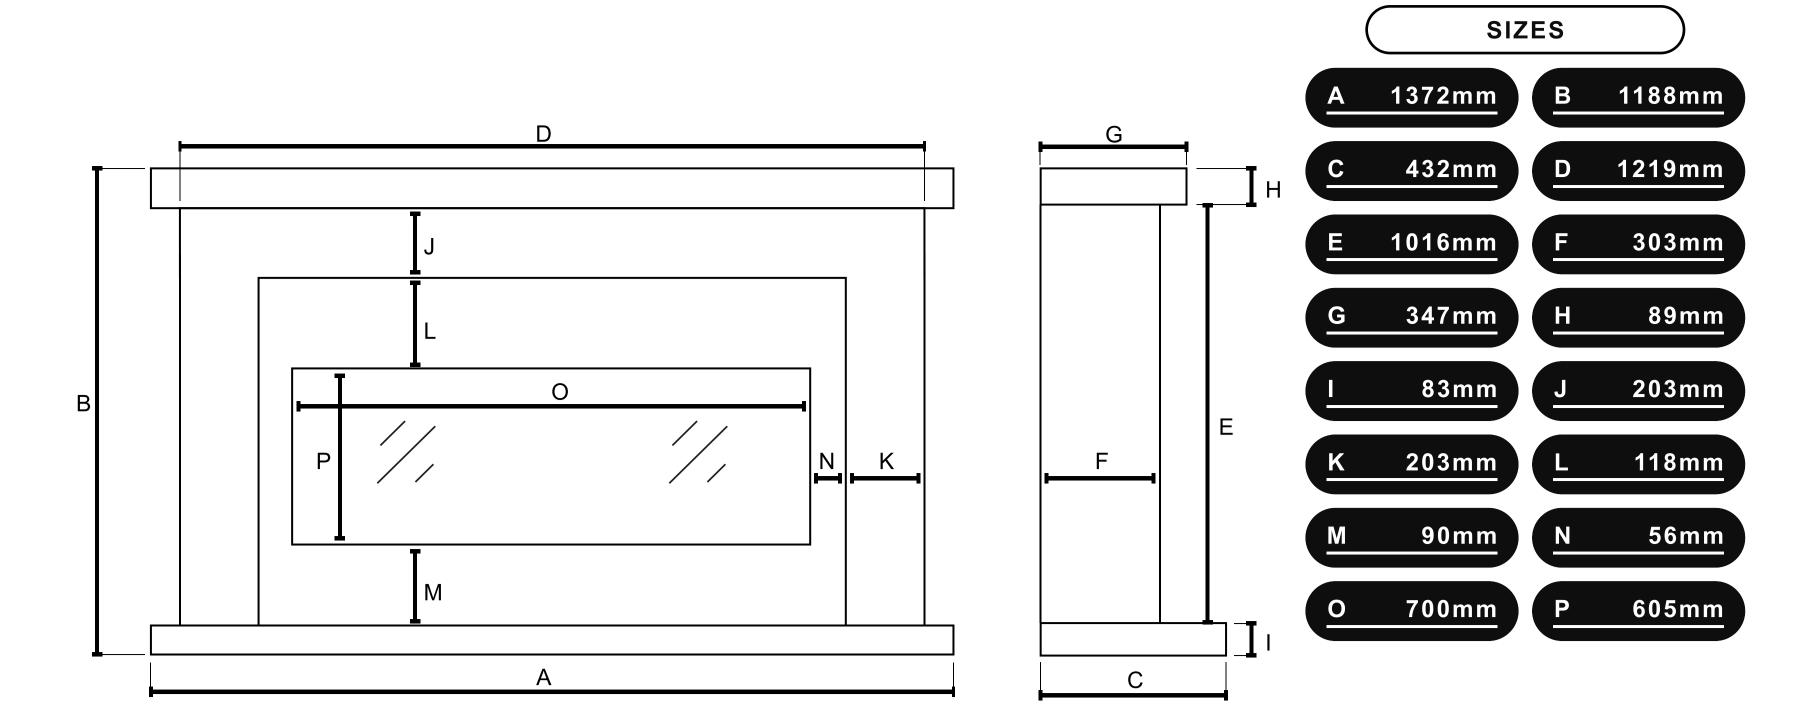

**INFORMATION SHEET** 



### DIMENSIONS



## **AVAILABLE IN 3 SIZES**



# **CHOOSE YOUR MARBLE**

Our exquisite range of suites are available in a vast range of naturally beautiful stones. Choose to have your Bespoke electric suite crafted in one beautiful colour, or step outside your comfort zone and add in a second 'highlight' stone to complement your 'primary' choice. See something in store you like? Speak to your sales advisor for more information on showroom exclusive marbles



LEATHER QUARTZITE COLLECTION





**MULTI-FUEL PACKAGE** 



Experience peace of mind with our premium

Bespoke Fireplaces Ltd for all of our electric

Our dedicated service department, staffed

engineers are always happy to help.

by highly trained service administrators and

10 year warranty exclusively offered by

fires.

base.

**BRITISH WOODLA