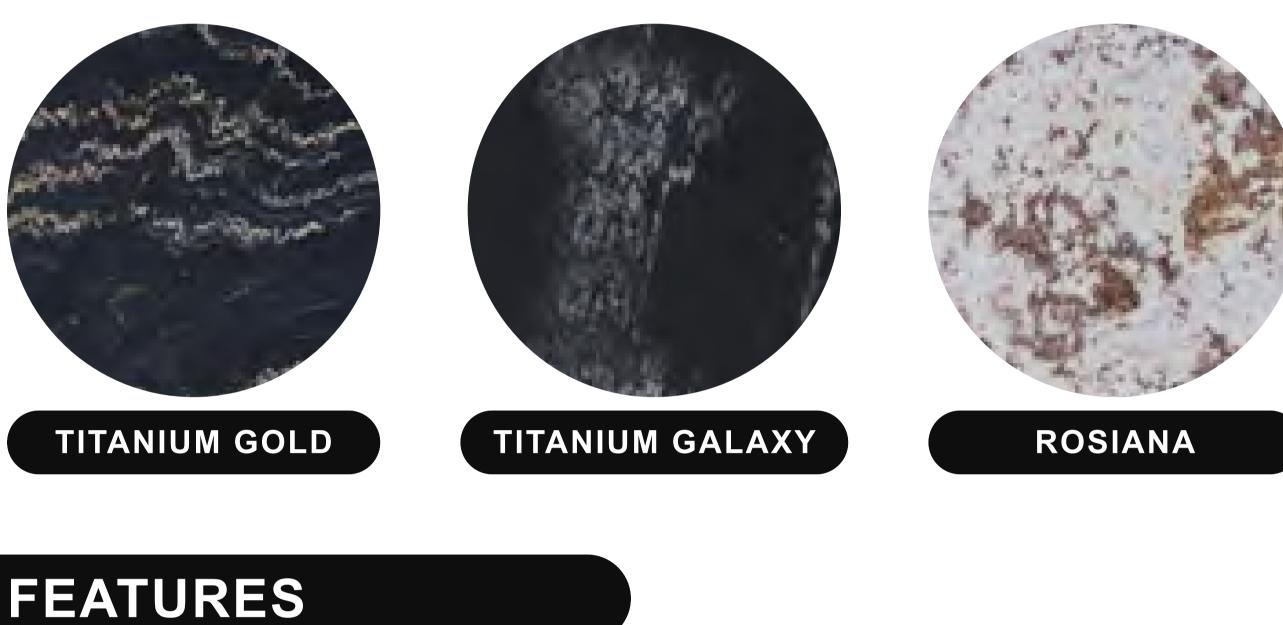

# **CHOOSE YOUR MARBLE**

Our exquisite range of suites are available in a vast range of naturally beautiful stones. Choose to have your Bespoke electric suite crafted in one beautiful colour, or step outside your comfort zone and add in a second 'highlight' stone to complement your 'primary' choice. See something in store you like? Speak to your sales advisor for more information on showroom exclusive marbles