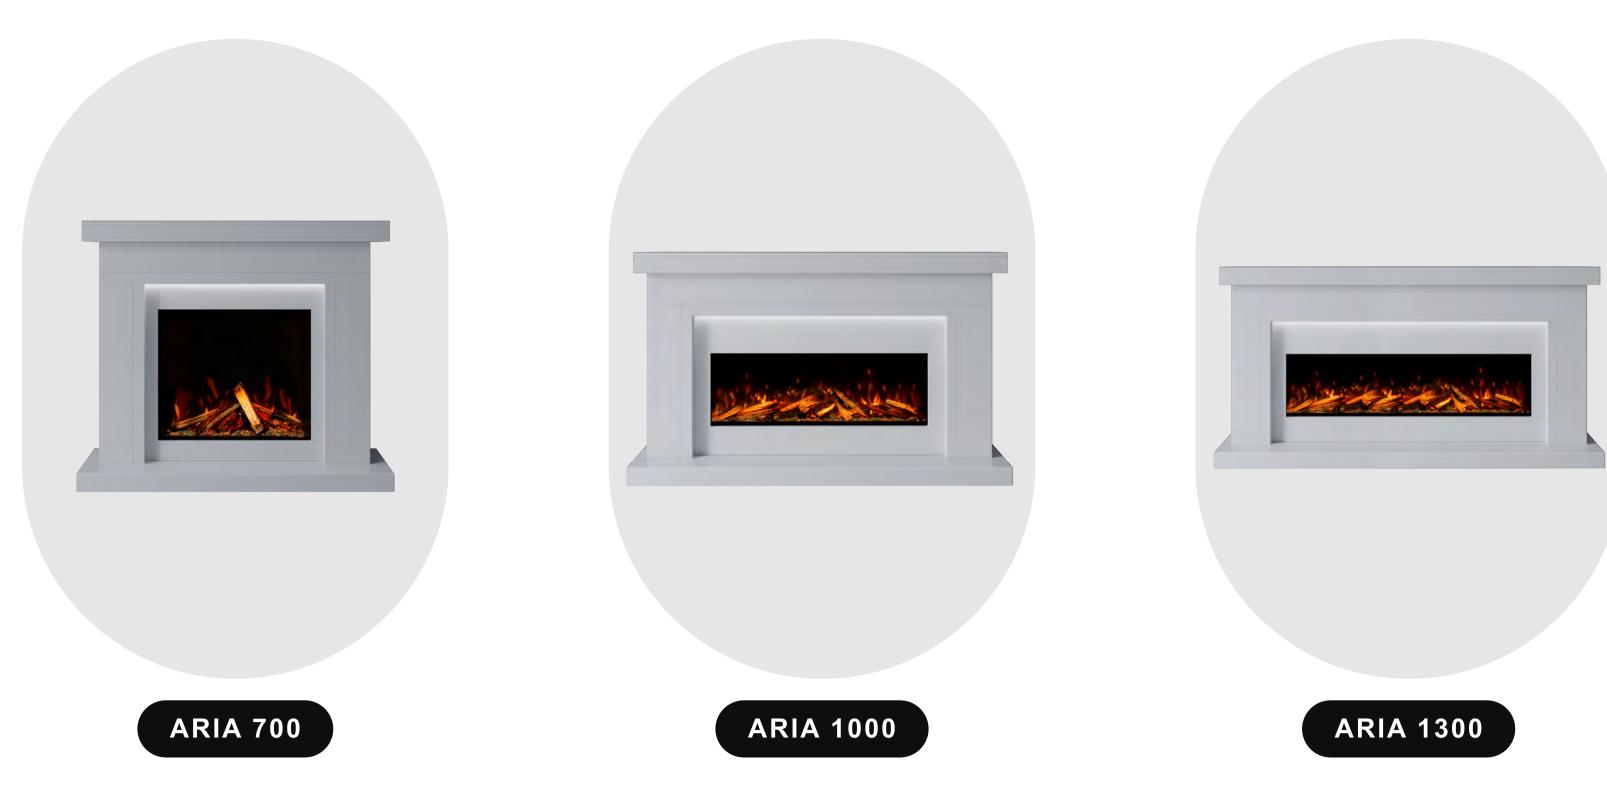

**INFORMATION SHEET** 



### DIMENSIONS



## **AVAILABLE IN 3 SIZES**



# **CHOOSE YOUR MARBLE**

Our exquisite range of suites are available in a vast range of naturally beautiful stones. Choose to have your Bespoke electric suite crafted in one beautiful colour, or step outside your comfort zone and add in a second 'highlight' stone to complement your 'primary' choice. See something in store you like? Speak to your sales advisor for more information on showroom exclusive marbles



LEATHER QUARTZITE COLLECTION





**MULTI-FUEL PACKAGE** 



Experience peace of mind with our premium

Bespoke Fireplaces Ltd for all of our electric

Our dedicated service department, staffed

engineers are always happy to help.

by highly trained service administrators and

10 year warranty exclusively offered by

fires.

base.

**BRITISH WOODLAND LOGS** The perfect finishing