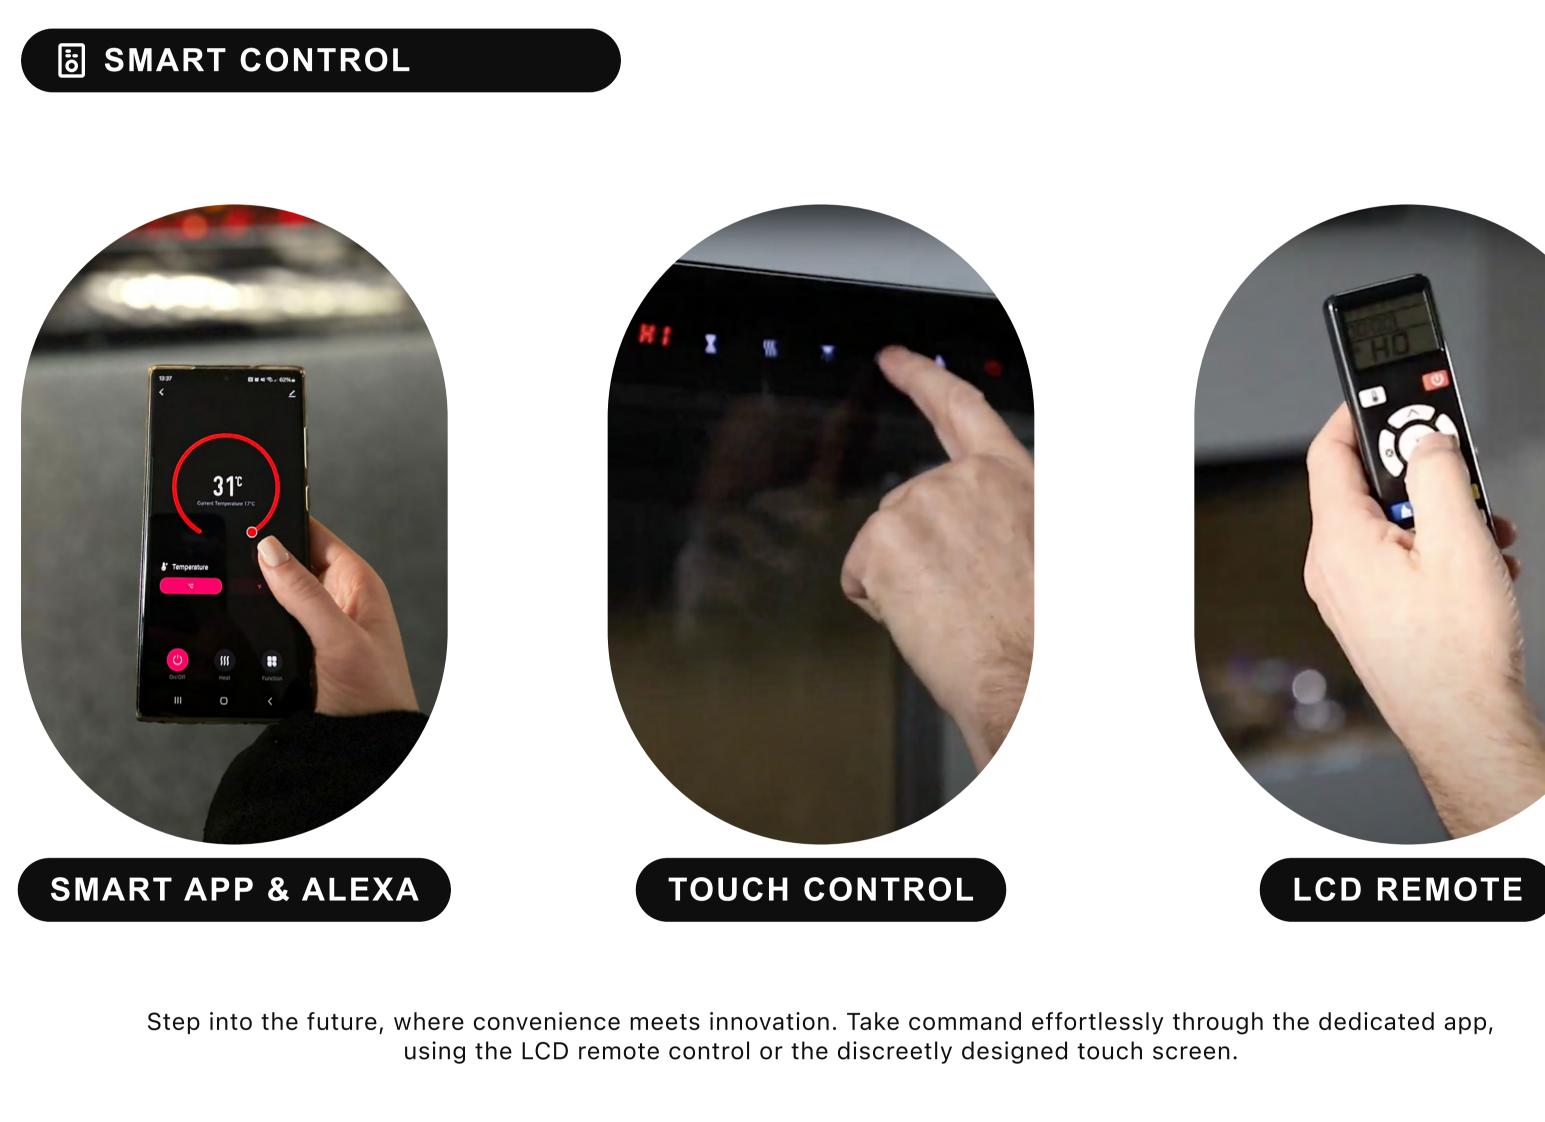

**INFORMATION SHEET** 



### DIMENSIONS



## **AVAILABLE IN 3 SIZES**



# **CHOOSE YOUR MARBLE**

Our exquisite range of suites are available in a vast range of naturally beautiful stones. Choose to have your Bespoke electric suite crafted in one beautiful colour, or step outside your comfort zone and add in a second 'highlight' stone to complement your 'primary' choice. See something in store you like? Speak to your sales advisor for more information on showroom exclusive marbles



LEATHER QUARTZITE COLLECTION





**MULTI-FUEL PACKAGE** 



Experience peace of mind with our premium

Bespoke Fireplaces Ltd for all of our electric

Our dedicated service department, staffed

engineers are always happy to help.

by highly trained service administrators and

10 year warranty exclusively offered by

fires.

base.

**BRITISH WOODLAND LOGS** The perfect finishing touch in the worlds most realistic electric fire, created with materials from nature itself. Starting with a trio to the

fundamental fuel beds to recreate the essence of the forest floor; organic husk, green moss land and charred chippings create the

YEARS





## For a more rustic campfire feel, the **Oak** logs are the perfect choice.