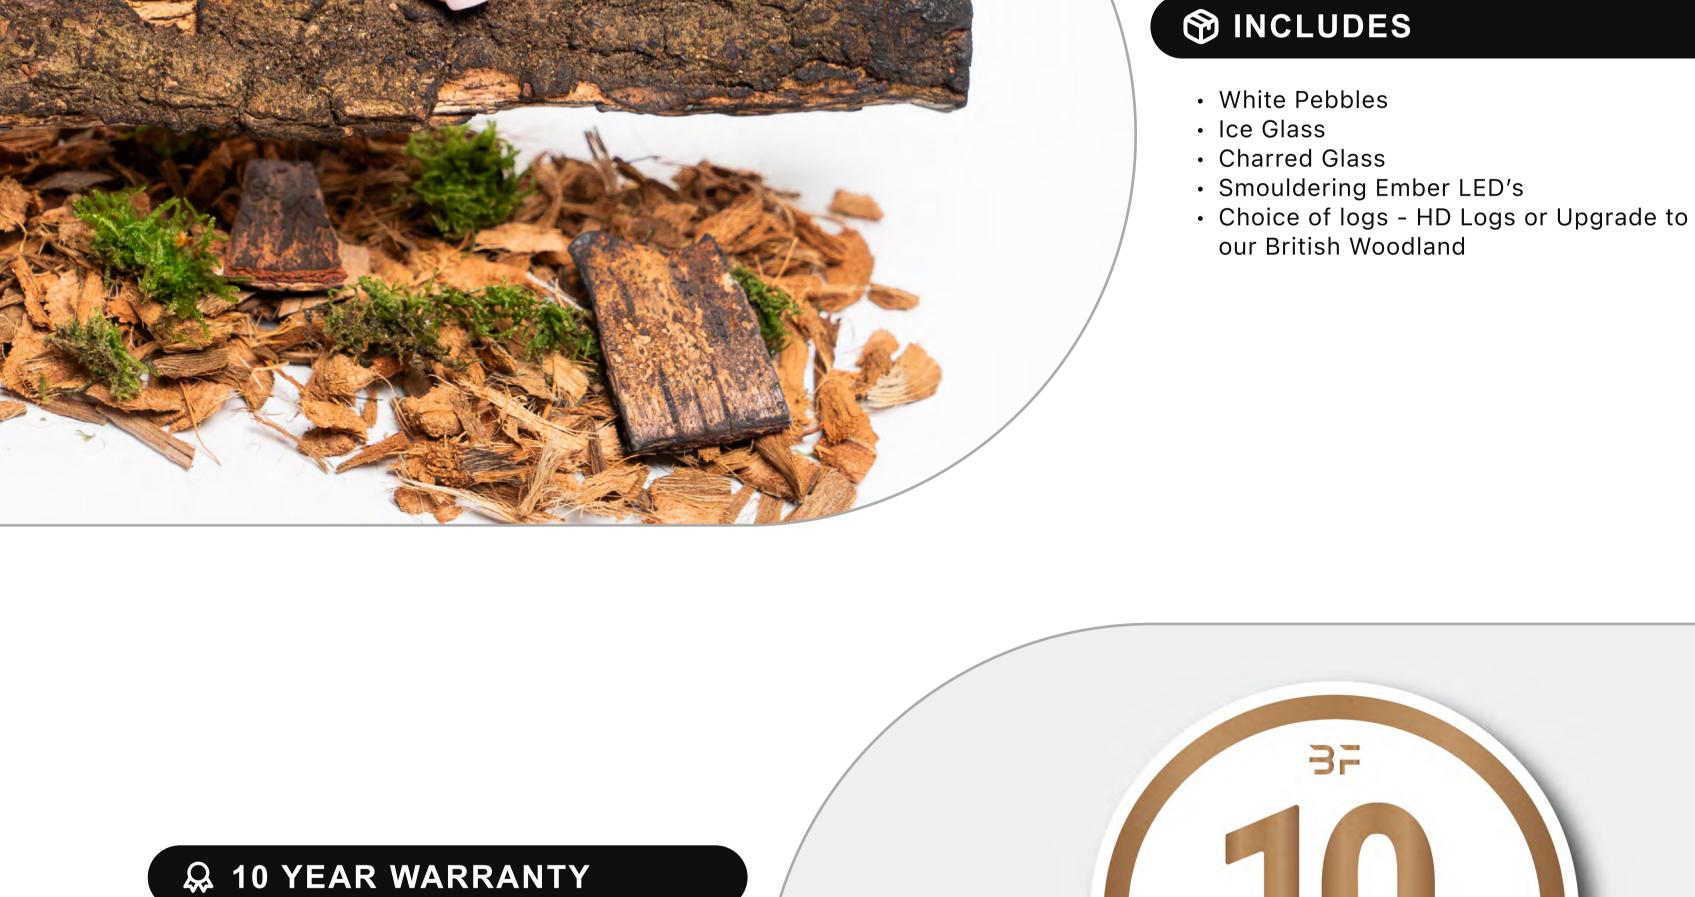

by highly trained service administrators and

10 year warranty exclusively offered by

fires.

base.

**BRITISH WOODLAND LOGS** The perfect finishing touch in the worlds most realistic electric fire, created with materials from nature itself. Starting with a trio to the

fundamental fuel beds to recreate the essence of the forest floor; organic husk, green moss land and charred chippings create the

YEARS